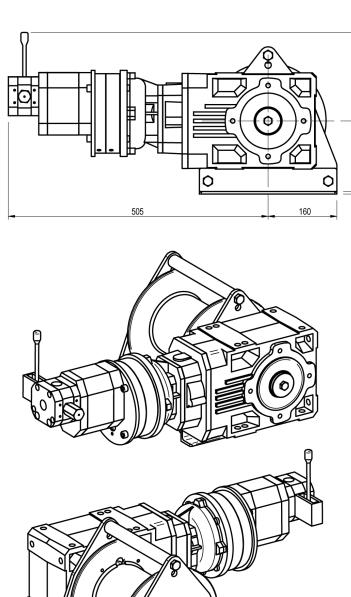

## Winch type A 20 GP2

## **Products**

A range of standard pneumatic winches with high effi ciency gearbox, developed for heavy duty pulling and lifting duties up to 2,700 kg. This broad range comprises a variation of very compact winches with vane or gear motors. Drum lengths can easily be adapted to the customers request.

| Manufacturer code             | A 20 GP2    |
|-------------------------------|-------------|
| Medium                        | Pneumatic   |
| Environment                   | Oil and Gas |
| Application                   | Traversing  |
| Series                        | A           |
| Working Load Limit (WLL) [kg] | 500 kg      |
| Number of layers              | 5           |
| Lifting WLL first layer       | 500 kg      |
| Lifting WLL top layer         | 345 kg      |
| Speed at first layer          | 25 m/min    |
| Speed top layer               | 38 m/min    |
| Drum capacity first layer     | 7 m         |
| Drum capacity top layer       | 48 m        |
| Rope diameter                 | 6 mm        |
| Mass                          | 60 kg       |
| Flow                          | 65 L/sec    |
| Pressure drop                 | 7 bar       |