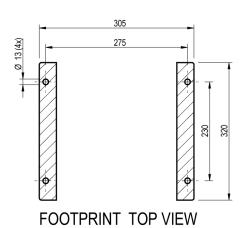

## Winch type A 20 GP2

## **Products**

A range of standard pneumatic winches with high effi ciency gearbox, developed for heavy duty pulling and lifting duties up to 2,700 kg. This broad range comprises a variation of very compact winches with vane or gear motors. Drum lengths can easily be adapted to the customers request.

| Manufacturer code             | A 20 GP2    |
|-------------------------------|-------------|
| Medium                        | Pneumatic   |
| Environment                   | Oil and Gas |
| Application                   | Traversing  |
| Series                        | A           |
| Working Load Limit (WLL) [kg] | 500 kg      |
| Number of layers              | 5           |
| Lifting WLL first layer       | 500 kg      |
| Lifting WLL top layer         | 345 kg      |
| Speed at first layer          | 25 m/min    |
| Speed top layer               | 38 m/min    |
| Drum capacity first layer     | 7 m         |
| Drum capacity top layer       | 48 m        |
| Rope diameter                 | 6 mm        |
| Mass                          | 60 kg       |
| Flow                          | 65 L/sec    |
| Pressure drop                 | 7 bar       |