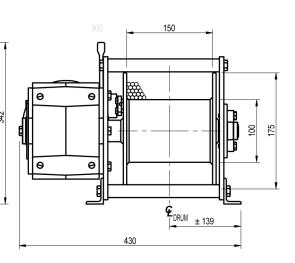

## Winch type A 20 GP2

## **Products**

A range of standard pneumatic winches with high effi ciency gearbox, developed for heavy duty pulling and lifting duties up to 2,700 kg. This broad range comprises a variation of very compact winches with vane or gear motors. Drum lengths can easily be adapted to the customers request.

| Manufacturer code             | A 20 GP2    |
|-------------------------------|-------------|
| Medium                        | Pneumatic   |
| Environment                   | Oil and Gas |
| Application                   | Traversing  |
| Series                        | A           |
| Working Load Limit (WLL) [kg] | 500 kg      |
| Number of layers              | 5           |
| Lifting WLL first layer       | 500 kg      |
| Lifting WLL top layer         | 345 kg      |
| Speed at first layer          | 25 m/min    |
| Speed top layer               | 38 m/min    |
| Drum capacity first layer     | 7 m         |
| Drum capacity top layer       | 48 m        |
| Rope diameter                 | 6 mm        |
| Mass                          | 60 kg       |
| Flow                          | 65 L/sec    |
| Pressure drop                 | 7 bar       |