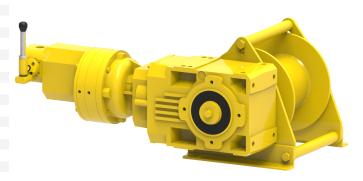

## Winch type A 20 GP2

## **Products**

A range of standard pneumatic winches with high effi ciency gearbox, developed for heavy duty pulling and lifting duties up to 2,700 kg. This broad range comprises a variation of very compact winches with vane or gear motors. Drum lengths can easily be adapted to the customers request.