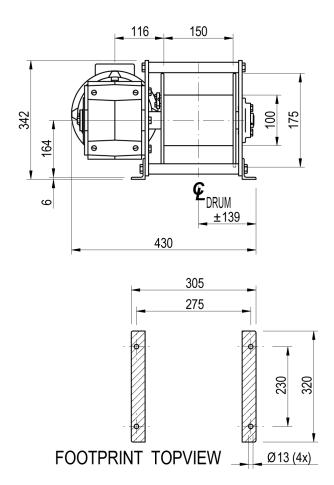

## **Products**

A comprehensive range of standard winches with a high effi performance gearbox developed for heavy duty pulling and lifting duties of up to 2,700 kg. This broad range comprises a variation of very compact winches and each type is standard available with a choice of 3 different speeds. Drum lengths can easily be adapted to customer requirements.