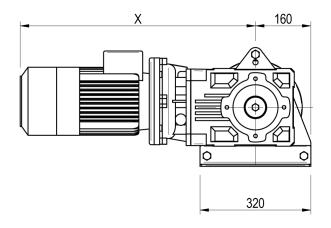

## **Products**

A comprehensive range of standard winches with a high effi performance gearbox developed for heavy duty pulling and lifting duties of up to 2,700 kg. This broad range comprises a variation of very compact winches and each type is standard available with a choice of 3 different speeds. Drum lengths can easily be adapted to customer requirements.