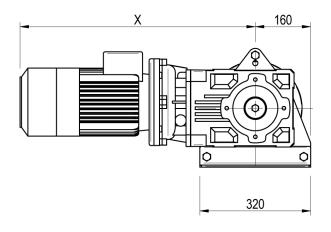

| Manufacturer code             | A35 H           |
|-------------------------------|-----------------|
| Medium                        | Electric        |
| Environment                   | Renewables      |
| Application                   | Traversing      |
| Series                        | A               |
| Working Load Limit (WLL) [kg] | 900 kg          |
| Number of layers              | 5               |
| Lifting WLL first layer       | 900 kg          |
| Lifting WLL top layer         | 600 kg          |
| Speed at first layer          | 12 m/min        |
| Speed top layer               | 18 m/min        |
| Drum capacity first layer     | 6 m             |
| Drum capacity top layer       | 44 m            |
| Rope diameter                 | 8 mm            |
| Motor power S2 duty           | 2.2 kW          |
| Motor voltage                 | 400V-AC-3-phase |
| Mass                          | 90 kg           |