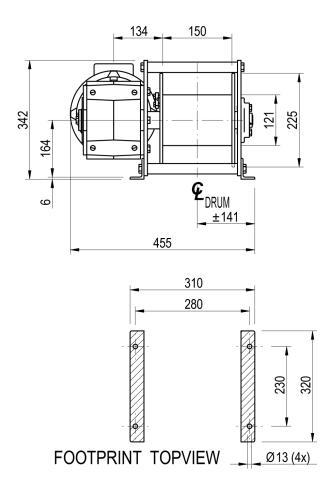

| Manufacturer code             | A35 H           |
|-------------------------------|-----------------|
| Medium                        | Electric        |
| Environment                   | Renewables      |
| Application                   | Traversing      |
| Series                        | A               |
| Working Load Limit (WLL) [kg] | 900 kg          |
| Number of layers              | 5               |
| Lifting WLL first layer       | 900 kg          |
| Lifting WLL top layer         | 600 kg          |
| Speed at first layer          | 12 m/min        |
| Speed top layer               | 18 m/min        |
| Drum capacity first layer     | 6 m             |
| Drum capacity top layer       | 44 m            |
| Rope diameter                 | 8 mm            |
| Motor power S2 duty           | 2.2 kW          |
| Motor voltage                 | 400V-AC-3-phase |
| Mass                          | 90 kg           |