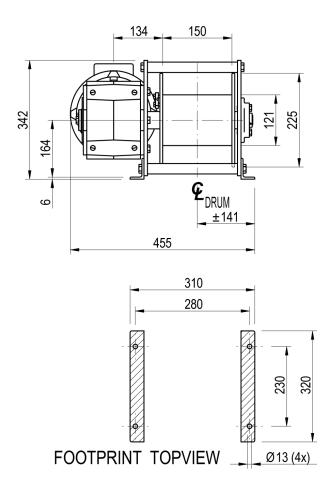

| Manufacturer code             | A35 M           |
|-------------------------------|-----------------|
| Medium                        | Electric        |
| Environment                   | Renewables      |
| Application                   | Traversing      |
| Series                        | A               |
| Working Load Limit (WLL) [kg] | 900 kg          |
| Number of layers              | 5               |
| Lifting WLL first layer       | 900 kg          |
| Lifting WLL top layer         | 600 kg          |
| Speed at first layer          | 8.5 m/min       |
| Speed top layer               | 13 m/min        |
| Drum capacity first layer     | 6 m             |
| Drum capacity top layer       | 44 m            |
| Rope diameter                 | 8 mm            |
| Motor power S2 duty           | 1.5 kW          |
| Motor voltage                 | 400V-AC-3-phase |
| Mass                          | 90 kg           |