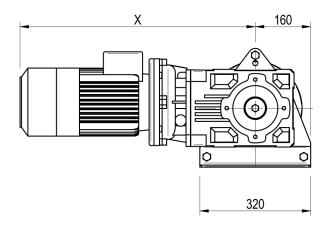

| Manufacturer code             | A35 M           |
|-------------------------------|-----------------|
| Medium                        | Electric        |
| Environment                   | Renewables      |
| Application                   | Traversing      |
| Series                        | A               |
| Working Load Limit (WLL) [kg] | 900 kg          |
| Number of layers              | 5               |
| Lifting WLL first layer       | 900 kg          |
| Lifting WLL top layer         | 600 kg          |
| Speed at first layer          | 8.5 m/min       |
| Speed top layer               | 13 m/min        |
| Drum capacity first layer     | 6 m             |
| Drum capacity top layer       | 44 m            |
| Rope diameter                 | 8 mm            |
| Motor power S2 duty           | 1.5 kW          |
| Motor voltage                 | 400V-AC-3-phase |
| Mass                          | 90 kg           |