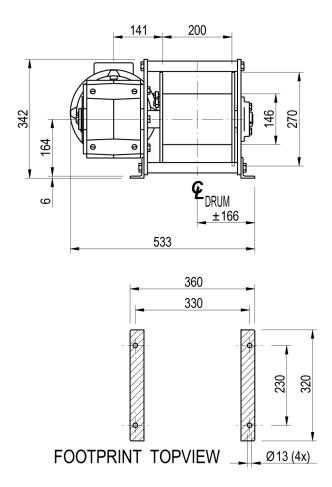

| Manufacturer code             | A41 H           |
|-------------------------------|-----------------|
| Medium                        | Electric        |
| Environment                   | Renewables      |
| Application                   | Traversing      |
| Series                        | A               |
| Working Load Limit (WLL) [kg] | 1200 kg         |
| Number of layers              | 5               |
| Lifting WLL first layer       | 1200 kg         |
| Lifting WLL top layer         | 820 kg          |
| Speed at first layer          | 13 m/min        |
| Speed top layer               | 19 m/min        |
| Drum capacity first layer     | 10 m            |
| Drum capacity top layer       | 62 m            |
| Rope diameter                 | 9 mm            |
| Motor power S2 duty           | 3 kW            |
| Motor voltage                 | 400V-AC-3-phase |
| Mass                          | 110 kg          |