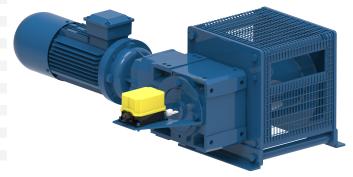

## **Products**

A comprehensive range of standard winches with a high effi performance gearbox developed for heavy duty pulling and lifting duties of up to 2,700 kg. This broad range comprises a variation of very compact winches and each type is standard available with a choice of 3 different speeds. Drum lengths can easily be adapted to customer requirements.