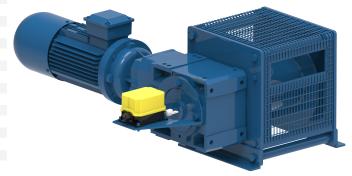

## **Products**

A comprehensive range of standard winches with a high effi performance gearbox developed for heavy duty pulling and lifting duties of up to 2,700 kg. This broad range comprises a variation of very compact winches and each type is standard available with a choice of 3 different speeds. Drum lengths can easily be adapted to customer requirements.