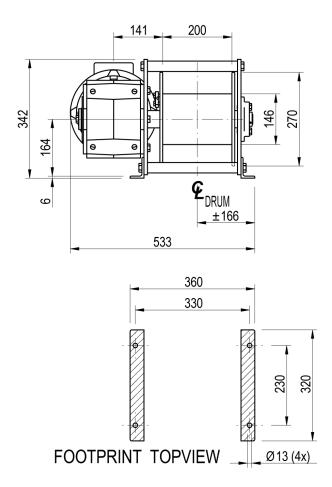

| Manufacturer code             | A41 SP220       |
|-------------------------------|-----------------|
| Medium                        | Electric        |
| Environment                   | Renewables      |
| Application                   | Traversing      |
| Series                        | A               |
| Working Load Limit (WLL) [kg] | 1000 kg         |
| Number of layers              | 5               |
| Lifting WLL first layer       | 1000 kg         |
| Lifting WLL top layer         | 685 kg          |
| Speed at first layer          | 6 m/min         |
| Speed top layer               | 8.5 m/min       |
| Drum capacity first layer     | 10 m            |
| Drum capacity top layer       | 62 m            |
| Rope diameter                 | 9 mm            |
| Motor power S2 duty           | 1.5 kW          |
| Motor voltage                 | 230V-AC-1-phase |
| Mass                          | 110 kg          |