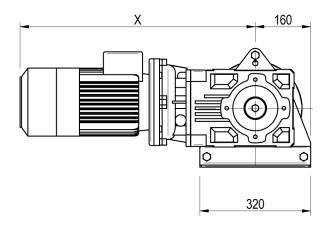

| Manufacturer code             | A41 SP220       |
|-------------------------------|-----------------|
| Medium                        | Electric        |
| Environment                   | Renewables      |
| Application                   | Traversing      |
| Series                        | A               |
| Working Load Limit (WLL) [kg] | 1000 kg         |
| Number of layers              | 5               |
| Lifting WLL first layer       | 1000 kg         |
| Lifting WLL top layer         | 685 kg          |
| Speed at first layer          | 6 m/min         |
| Speed top layer               | 8.5 m/min       |
| Drum capacity first layer     | 10 m            |
| Drum capacity top layer       | 62 m            |
| Rope diameter                 | 9 mm            |
| Motor power S2 duty           | 1.5 kW          |
| Motor voltage                 | 230V-AC-1-phase |
| Mass                          | 110 kg          |