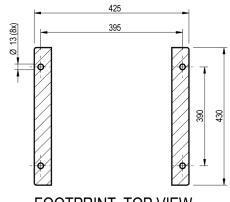

d to player10 nDrum capacity first layer10 nDrum capacity top layer74 mRope diameter190 kgFlow55 LifsecPressure drop7 bar |  |
|---------------------------------------------------------------------------------------------------------------------------------------------------------------------------------------------------------------------------------------------------------------------------------------------------------------------------------------|--|
|---------------------------------------------------------------------------------------------------------------------------------------------------------------------------------------------------------------------------------------------------------------------------------------------------------------------------------------|--|









FOOTPRINT TOP VIEW