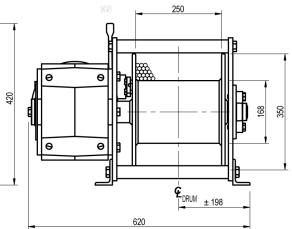

| Manufacturer codeA 50 GP2MediumPneumaticEnvironmentOil and GasApplicationTraversingSeriesAWorking Load Limit (WLL) [kg]1800 kgNumber of layers5Lifting WLL first layer1800 kgSpeed at first layer8 m/minSpeed to player10 nDrum capacity first layer10 nDrum capacity top layer74 mRope diameter190 kgFlow55 LifsecPressure drop7 bar |  |
|---------------------------------------------------------------------------------------------------------------------------------------------------------------------------------------------------------------------------------------------------------------------------------------------------------------------------------------|--|
|---------------------------------------------------------------------------------------------------------------------------------------------------------------------------------------------------------------------------------------------------------------------------------------------------------------------------------------|--|