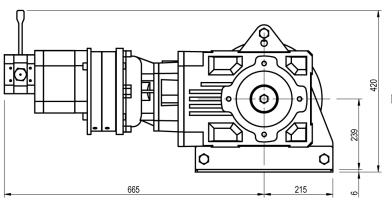

| Manufacturer codeA 50 GP2MediumPneumaticEnvironmentOil and GasApplicationTraversingSeriesAWorking Load Limit (WLL) [kg]1800 kgNumber of layers5Lifting WLL first layer1800 kgSpeed at first layer8 m/minSpeed to player10 nDrum capacity first layer10 nDrum capacity top layer74 mRope diameter190 kgFlow55 LifsecPressure drop7 bar |  |
|---------------------------------------------------------------------------------------------------------------------------------------------------------------------------------------------------------------------------------------------------------------------------------------------------------------------------------------|--|
|---------------------------------------------------------------------------------------------------------------------------------------------------------------------------------------------------------------------------------------------------------------------------------------------------------------------------------------|--|