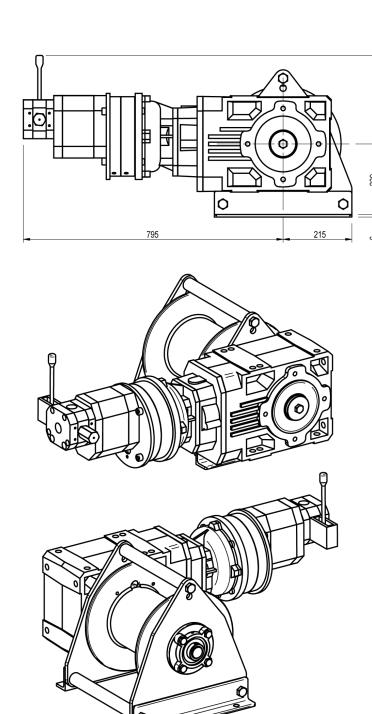

## Winch type A 55 LV

## **Products**

A range of standard pneumatic winches with high effi ciency gearbox, developed for heavy duty pulling and lifting duties up to 2,700 kg. This broad range comprises a variation of very compact winches with vane or gear motors. Drum lengths can easily be adapted to the customers request.

| Manufacturer code             | A 55 LV     |
|-------------------------------|-------------|
| Medium                        | Pneumatic   |
| Environment                   | Oil and Gas |
| Application                   | Traversing  |
| Series                        | A           |
| Working Load Limit (WLL) [kg] | 2200 kg     |
| Number of layers              | 5           |
| Lifting WLL first layer       | 2200 kg     |
| Lifting WLL top layer         | 1460 kg     |
| Speed at first layer          | 11 m/min    |
| Speed top layer               | 15 m/min    |
| Drum capacity first layer     | 9 m         |
| Drum capacity top layer       | 72 m        |
| Rope diameter                 | 12 mm       |
| Mass                          | 220 kg      |
| Flow                          | 90 L/sec    |
| Pressure drop                 | 65 bar      |