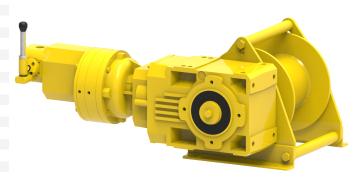

## Winch type A 55 LV

## **Products**

A range of standard pneumatic winches with high effi ciency gearbox, developed for heavy duty pulling and lifting duties up to 2,700 kg. This broad range comprises a variation of very compact winches with vane or gear motors. Drum lengths can easily be adapted to the customers request.