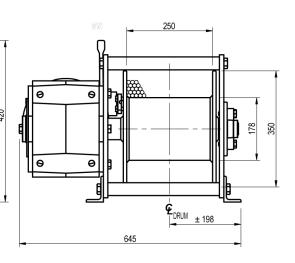

## Winch type A 55 LV

| Manufacturer code             | A 55 LV     |
|-------------------------------|-------------|
| Medium                        | Pneumatic   |
| Environment                   | Oil and Gas |
| Application                   | Traversing  |
| Series                        | A           |
| Working Load Limit (WLL) [kg] | 2200 kg     |
| Number of layers              | 5           |
| Lifting WLL first layer       | 2200 kg     |
| Lifting WLL top layer         | 1460 kg     |
| Speed at first layer          | 11 m/min    |
| Speed top layer               | 15 m/min    |
| Drum capacity first layer     | 9 m         |
| Drum capacity top layer       | 72 m        |
| Rope diameter                 | 12 mm       |
| Mass                          | 220 kg      |
| Flow                          | 90 L/sec    |
| Pressure drop                 | 65 bar      |