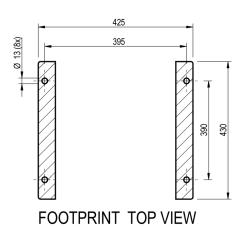

## Winch type A 55 LV

| Manufacturer code             | A 55 LV     |
|-------------------------------|-------------|
| Medium                        | Pneumatic   |
| Environment                   | Oil and Gas |
| Application                   | Traversing  |
| Series                        | A           |
| Working Load Limit (WLL) [kg] | 2200 kg     |
| Number of layers              | 5           |
| Lifting WLL first layer       | 2200 kg     |
| Lifting WLL top layer         | 1460 kg     |
| Speed at first layer          | 11 m/min    |
| Speed top layer               | 15 m/min    |
| Drum capacity first layer     | 9 m         |
| Drum capacity top layer       | 72 m        |
| Rope diameter                 | 12 mm       |
| Mass                          | 220 kg      |
| Flow                          | 90 L/sec    |
| Pressure drop                 | 65 bar      |