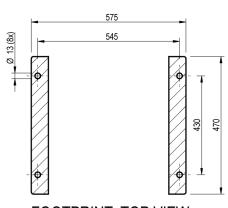

-------|-------------|
| Medium                        | Pneumatic   |
| Environment                   | Oil and Gas |
| Application                   | Traversing  |
| Series                        | A           |
| Working Load Limit (WLL) [kg] | 2700 kg     |
| Number of layers              | 5           |
| Lifting WLL first layer       | 2700 kg     |
| Lifting WLL top layer         | 1800 kg     |
| Speed at first layer          | 9 m/min     |
| Speed top layer               | 12 m/min    |
| Drum capacity first layer     | 17 m        |
| Drum capacity top layer       | 117 m       |
| Rope diameter                 | 14 mm       |
| Mass                          | 255 kg      |
| Flow                          | 60 L/sec    |
| Pressure drop                 | 65 bar      |











FOOTPRINT TOP VIEW