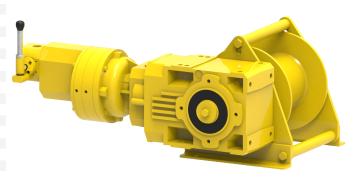

## **Products**

A range of standard pneumatic winches with high effi ciency gearbox, developed for heavy duty pulling and lifting duties up to 2,700 kg. This broad range comprises a variation of very compact winches with vane or gear motors. Drum lengths can easily be adapted to the customers request.