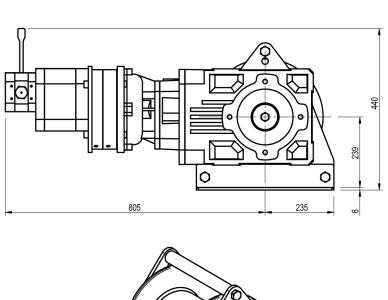

| Manufacturer code             | A 60 LV     |
|-------------------------------|-------------|
| Medium                        | Pneumatic   |
| Environment                   | Oil and Gas |
| Application                   | Traversing  |
| Series                        | A           |
| Working Load Limit (WLL) [kg] | 2700 kg     |
| Number of layers              | 5           |
| Lifting WLL first layer       | 2700 kg     |
| Lifting WLL top layer         | 1800 kg     |
| Speed at first layer          | 9 m/min     |
| Speed top layer               | 12 m/min    |
| Drum capacity first layer     | 17 m        |
| Drum capacity top layer       | 117 m       |
| Rope diameter                 | 14 mm       |
| Mass                          | 255 kg      |
| Flow                          | 60 L/sec    |
| Pressure drop                 | 65 bar      |

FOOTPRINT TOP VIEW