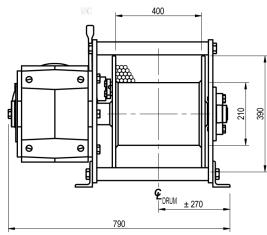

| Manufacturer code             | A 60 LV     |
|-------------------------------|-------------|
| Medium                        | Pneumatic   |
| Environment                   | Oil and Gas |
| Application                   | Traversing  |
| Series                        | A           |
| Working Load Limit (WLL) [kg] | 2700 kg     |
| Number of layers              | 5           |
| Lifting WLL first layer       | 2700 kg     |
| Lifting WLL top layer         | 1800 kg     |
| Speed at first layer          | 9 m/min     |
| Speed top layer               | 12 m/min    |
| Drum capacity first layer     | 17 m        |
| Drum capacity top layer       | 117 m       |
| Rope diameter                 | 14 mm       |
| Mass                          | 255 kg      |
| Flow                          | 60 L/sec    |
| Pressure drop                 | 65 bar      |

FOOTPRINT TOP VIEW