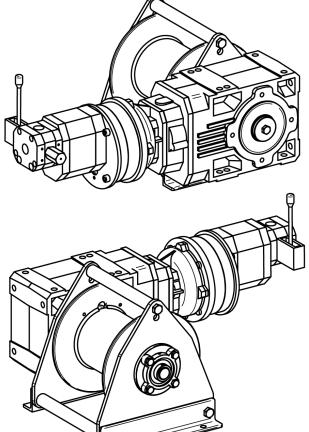

## **Products**

A range of standard pneumatic winches with high effi ciency gearbox, developed for heavy duty pulling and lifting duties up to 2,700 kg. This broad range comprises a variation of very compact winches with vane or gear motors. Drum lengths can easily be adapted to the customers request.