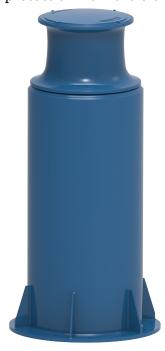

## Capstan type C 130 E

## **Products**

Self-braking worm gear drives with electric, hydraulic or even pneumatic motor, available in on-deck or below-deck build types. The on-deck drive is equipped with a waterproof motor for intermittent use. Featuring a cast iron capstan head mounted on a heavy duty planetary gearbox. The entire drive is mounted in a watertight tube frame providing optimal protection from the elements.