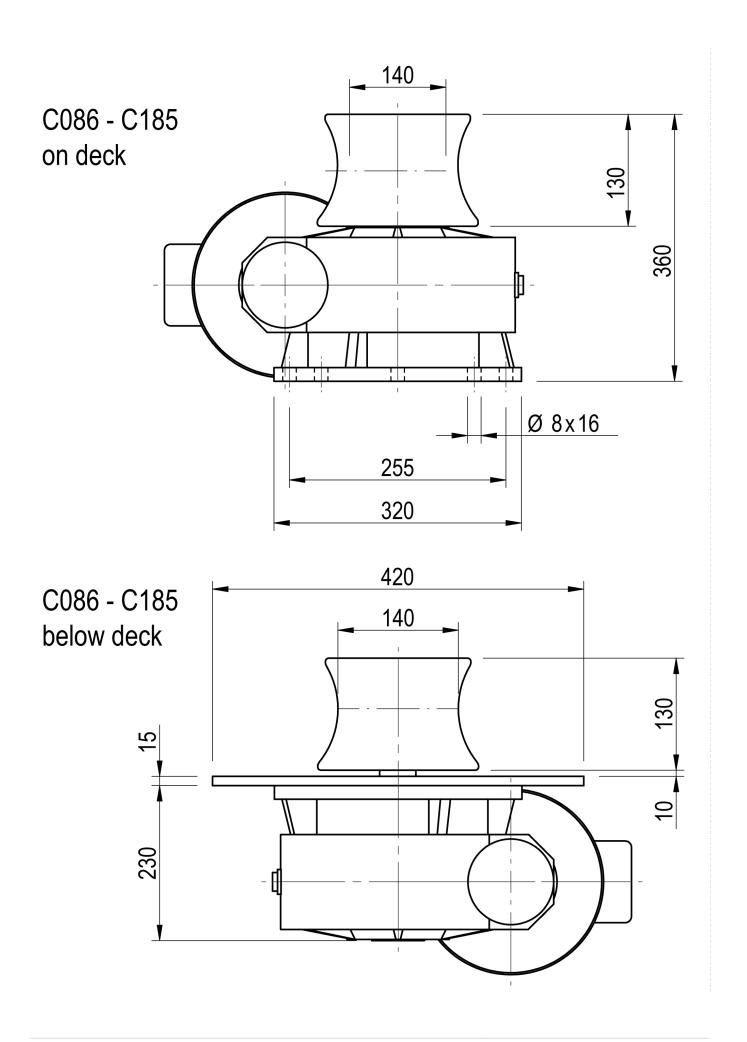

## Capstan type C 130 E

| Manufacturer code             | C 130 E         |
|-------------------------------|-----------------|
| Medium                        | Electric        |
| Environment                   | Renewables      |
| Application                   | Pulling         |
| Series                        | С               |
| Working Load Limit (WLL) [kg] | 1100 kg         |
| Lifting WLL first layer       | 1100 kg         |
| Speed at first layer          | 9 m/min         |
| Rope diameter                 | 22 mm           |
| Motor power S2 duty           | 3 kW            |
| Motor voltage                 | 400V-AC-3-phase |
| Mass                          | 90 kg           |
| Neck diameter                 | 140 mm          |