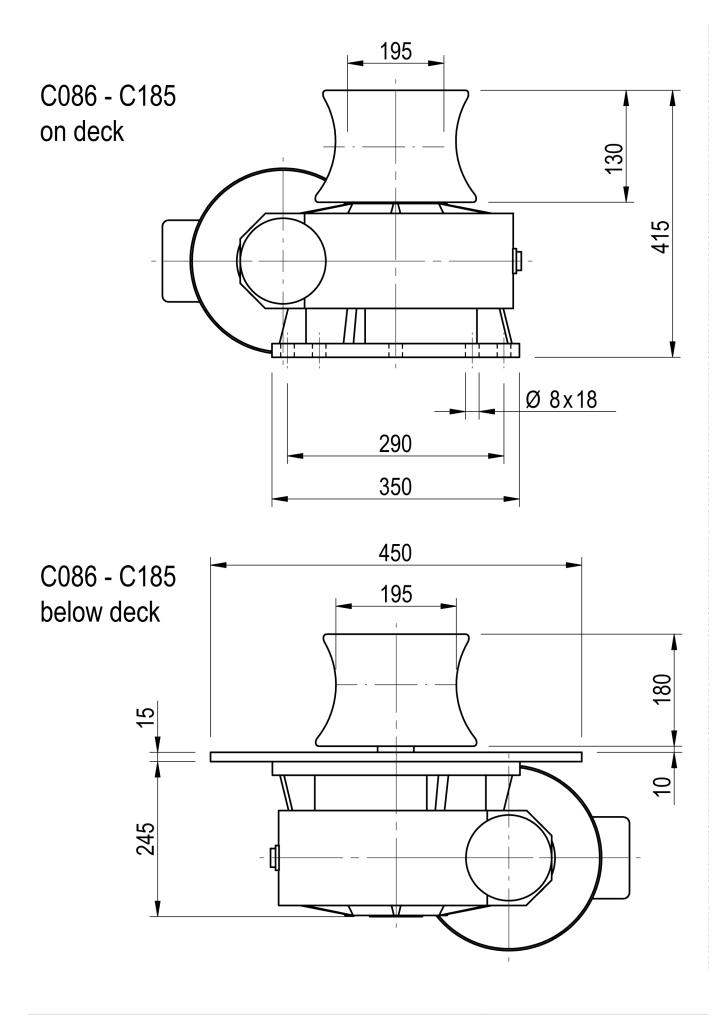

## Capstan type C 150 E

## **Products**

Self-braking worm gear drives with electric, hydraulic or even pneumatic motor, available in on-deck or below-deck build types. The on-deck drive is equipped with a waterproof motor for intermittent use. Featuring a cast iron capstan head mounted on a heavy duty planetary gearbox. The entire drive is mounted in a watertight tube frame providing optimal protection from the elements.

| Manufacturer code             | C 150 E         |
|-------------------------------|-----------------|
| Medium                        | Electric        |
| Environment                   | Renewables      |
| Application                   | Pulling         |
| Series                        | С               |
| Working Load Limit (WLL) [kg] | 1300 kg         |
| Lifting WLL first layer       | 1300 kg         |
| Speed at first layer          | 13 m/min        |
| Rope diameter                 | 30 mm           |
| Motor power S2 duty           | 5.5 kW          |
| Motor voltage                 | 400V-AC-3-phase |
| Mass                          | 130 kg          |
| Neck diameter                 | 195 mm          |