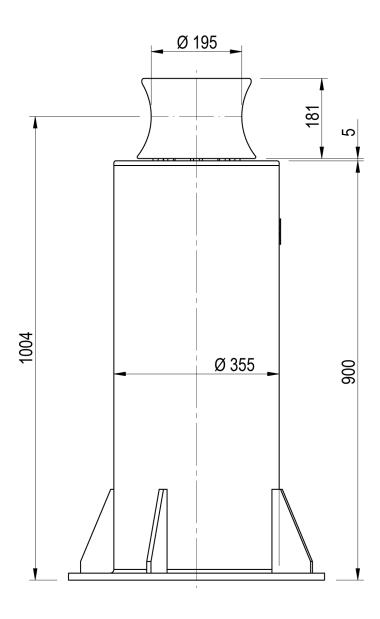

| Manufacturer code             | C 300 E         |
|-------------------------------|-----------------|
| Medium                        | Electric        |
| Environment                   | Renewables      |
| Application                   | Pulling         |
| Series                        | С               |
| Working Load Limit (WLL) [kg] | 1000 kg         |
| Lifting WLL first layer       | 1000 kg         |
| Speed at first layer          | 12 m/min        |
| Rope diameter                 | 30 mm           |
| Motor power S2 duty           | 2.2 kW          |
| Motor voltage                 | 400V-AC-3-phase |
| Mass                          | 225 kg          |
| Neck diameter                 | 195 mm          |