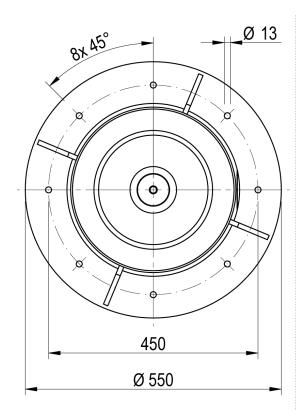

| Manufacturer code             | C 300 E         |
|-------------------------------|-----------------|
| Medium                        | Electric        |
| Environment                   | Renewables      |
| Application                   | Pulling         |
| Series                        | С               |
| Working Load Limit (WLL) [kg] | 1000 kg         |
| Lifting WLL first layer       | 1000 kg         |
| Speed at first layer          | 12 m/min        |
| Rope diameter                 | 30 mm           |
| Motor power S2 duty           | 2.2 kW          |
| Motor voltage                 | 400V-AC-3-phase |
| Mass                          | 225 kg          |
| Neck diameter                 | 195 mm          |