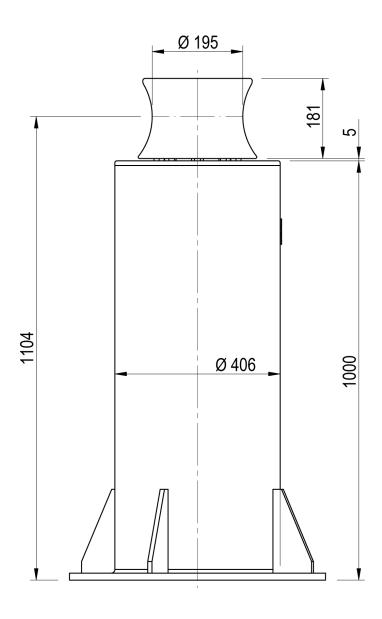

| Manufacturer code             | C 303 H   |
|-------------------------------|-----------|
| Medium                        | Hydraulic |
| Environment                   | Marine    |
| Application                   | Pulling   |
| Series                        | С         |
| Working Load Limit (WLL) [kg] | 2600 kg   |
| Lifting WLL first layer       | 2600 kg   |
| Speed at first layer          | 18 m/min  |
| Rope diameter                 | 30 mm     |
| Mass                          | 275 kg    |
| Flow                          | 60 L/min  |
| Pressure drop                 | 140 bar   |
| Neck diameter                 | 195 mm    |