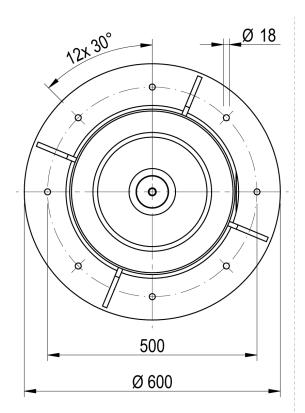

| Manufacturer code             | C 303 H   |
|-------------------------------|-----------|
| Medium                        | Hydraulic |
| Environment                   | Marine    |
| Application                   | Pulling   |
| Series                        | С         |
| Working Load Limit (WLL) [kg] | 2600 kg   |
| Lifting WLL first layer       | 2600 kg   |
| Speed at first layer          | 18 m/min  |
| Rope diameter                 | 30 mm     |
| Mass                          | 275 kg    |
| Flow                          | 60 L/min  |
| Pressure drop                 | 140 bar   |
| Neck diameter                 | 195 mm    |