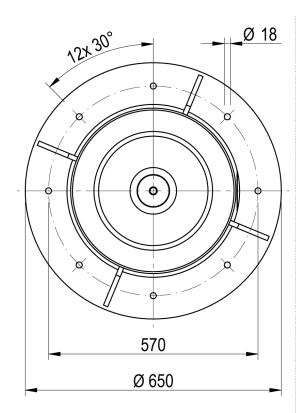

| Manufacturer code             | C 305 E         |
|-------------------------------|-----------------|
| Medium                        | Electric        |
| Environment                   | Renewables      |
| Application                   | Pulling         |
| Series                        | С               |
| Working Load Limit (WLL) [kg] | 3400 kg         |
| Lifting WLL first layer       | 3400 kg         |
| Speed at first layer          | 9 m/min         |
| Rope diameter                 | 40 mm           |
| Motor power S2 duty           | 5.5 kW          |
| Motor voltage                 | 400V-AC-3-phase |
| Mass                          | 405 kg          |
| Neck diameter                 | 275 mm          |