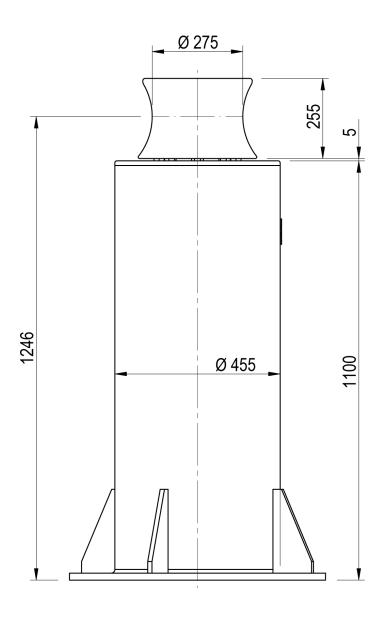

| Manufacturer code             | C 305 E         |
|-------------------------------|-----------------|
| Medium                        | Electric        |
| Environment                   | Renewables      |
| Application                   | Pulling         |
| Series                        | С               |
| Working Load Limit (WLL) [kg] | 3400 kg         |
| Lifting WLL first layer       | 3400 kg         |
| Speed at first layer          | 9 m/min         |
| Rope diameter                 | 40 mm           |
| Motor power S2 duty           | 5.5 kW          |
| Motor voltage                 | 400V-AC-3-phase |
| Mass                          | 405 kg          |
| Neck diameter                 | 275 mm          |