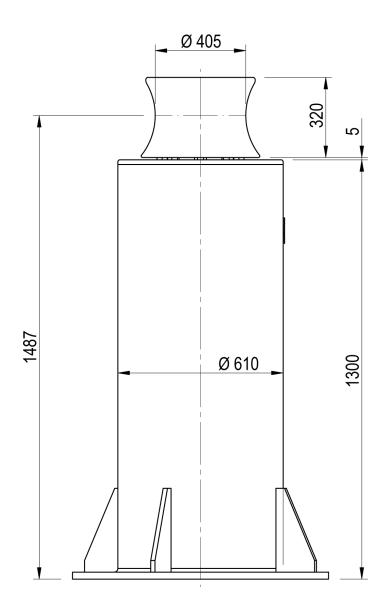

| Manufacturer code             | C 307 H   |
|-------------------------------|-----------|
| Medium                        | Hydraulic |
| Environment                   | Marine    |
| Application                   | Pulling   |
| Series                        | С         |
| Working Load Limit (WLL) [kg] | 6000 kg   |
| Lifting WLL first layer       | 6000 kg   |
| Speed at first layer          | 25 m/min  |
| Rope diameter                 | 52 mm     |
| Mass                          | 870 kg    |
| Flow                          | 105 L/min |
| Pressure drop                 | 220 bar   |
| Neck diameter                 | 405 mm    |