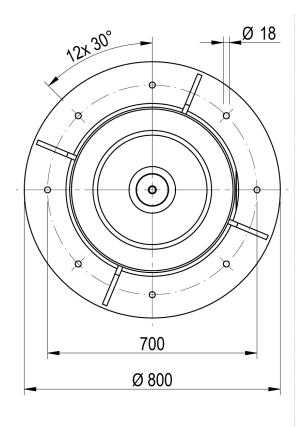

| Manufacturer code             | C 307 H   |
|-------------------------------|-----------|
| Medium                        | Hydraulic |
| Environment                   | Marine    |
| Application                   | Pulling   |
| Series                        | С         |
| Working Load Limit (WLL) [kg] | 6000 kg   |
| Lifting WLL first layer       | 6000 kg   |
| Speed at first layer          | 25 m/min  |
| Rope diameter                 | 52 mm     |
| Mass                          | 870 kg    |
| Flow                          | 105 L/min |
| Pressure drop                 | 220 bar   |
| Neck diameter                 | 405 mm    |