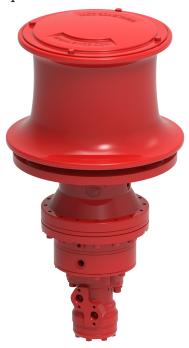

## Capstan type C 307 H

## **Products**

Self-braking worm gear drives with electric, hydraulic or even pneumatic motor, available in on-deck or below-deck build types. The on-deck drive is equipped with a waterproof motor for intermittent use. Featuring a cast iron capstan head mounted on a heavy duty planetary gearbox. The entire drive is mounted in a watertight tube frame providing optimal protection from the elements.