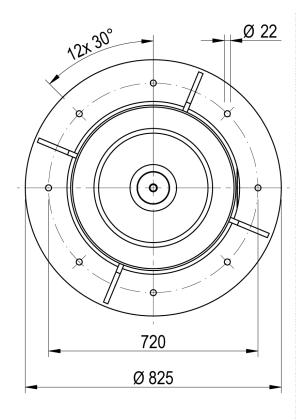

| Manufacturer code             | C 309 E         |
|-------------------------------|-----------------|
| Medium                        | Electric        |
| Environment                   | Renewables      |
| Application                   | Pulling         |
| Series                        | C               |
| Working Load Limit (WLL) [kg] | 7500 kg         |
| Lifting WLL first layer       | 7500 kg         |
| Speed at first layer          | 11 m/min        |
| Rope diameter                 | 60 mm           |
| Motor power S2 duty           | 15 kW           |
| Motor voltage                 | 400V-AC-3-phase |
| Mass                          | 930 kg          |
| Neck diameter                 | 405 mm          |