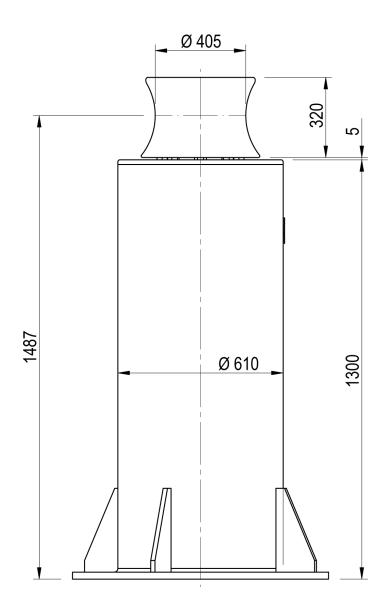

| Manufacturer code             | C 309 E         |
|-------------------------------|-----------------|
| Medium                        | Electric        |
| Environment                   | Renewables      |
| Application                   | Pulling         |
| Series                        | C               |
| Working Load Limit (WLL) [kg] | 7500 kg         |
| Lifting WLL first layer       | 7500 kg         |
| Speed at first layer          | 11 m/min        |
| Rope diameter                 | 60 mm           |
| Motor power S2 duty           | 15 kW           |
| Motor voltage                 | 400V-AC-3-phase |
| Mass                          | 930 kg          |
| Neck diameter                 | 405 mm          |