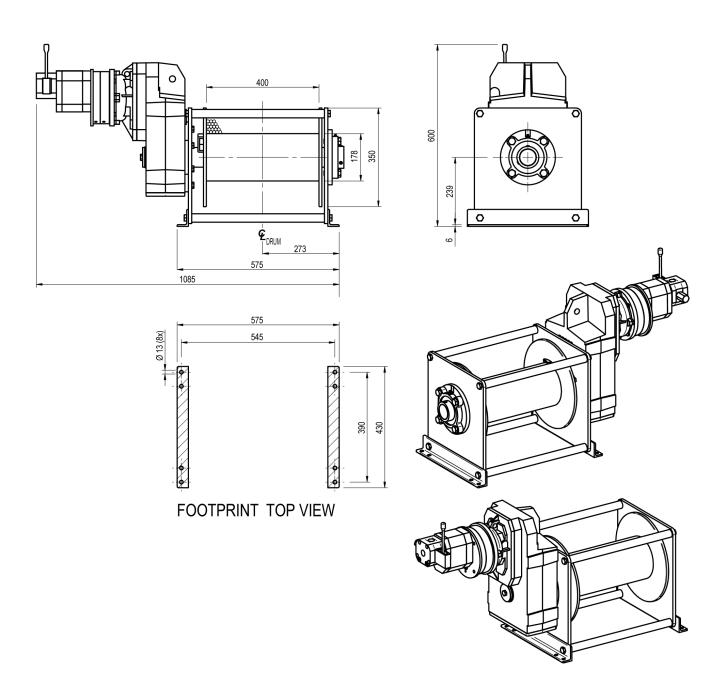

## Winch type F 51 GP4

| Manufacturer code Medium Environment Application Series Working Load Limit (WLL) [kg] Number of layers Lifting WLL first layer Lifting WLL top layer Speed at first layer Speed top layer Drum capacity first layer | F 51 GP4 Pneumatic Oil and Gas Traversing F 2000 kg 4 2000 kg 1450 kg 12 m/min 15 m/min |
|---------------------------------------------------------------------------------------------------------------------------------------------------------------------------------------------------------------------|-----------------------------------------------------------------------------------------|
| at first layer<br>top layer                                                                                                                                                                                         | 12 m/min<br>15 m/min<br>17 m<br>88 m<br>12 mm<br>220 kg                                 |
| Flow<br>Pressure drop                                                                                                                                                                                               | 100 L/sec<br>7 bar                                                                      |