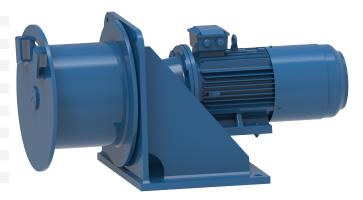

## Winch type FD 303 E

## **Products**

Specially designed for applications where space is at a premium, these compact and lightweight lifting winches are ideally suited for installation on cranes, davits and derricks. The single drum support enables the rope to leave the drum at any angle. The heavy duty planetary drive is partly located within and protected by the drum core. The large drum diameters ensure a healthy drum to cable diameter ratio and a suffi cient working length despite the short drums.