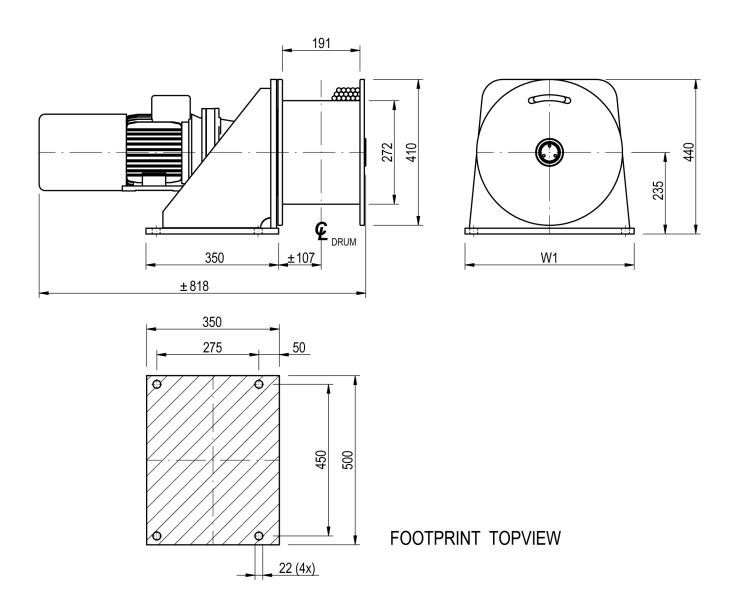

## Winch type FD 303 E

## **Products**

Specially designed for applications where space is at a premium, these compact and lightweight lifting winches are ideally suited for installation on cranes, davits and derricks. The single drum support enables the rope to leave the drum at any angle. The heavy duty planetary drive is partly located within and protected by the drum core. The large drum diameters ensure a healthy drum to cable diameter ratio and a suffi cient working length despite the short drums.

| Manufacturer code             | FD 303 E        |
|-------------------------------|-----------------|
| Medium                        | Electric        |
| Environment                   | Renewables      |
| Application                   | Pulling         |
| Series                        | FD              |
| Working Load Limit (WLL) [kg] | 2300 kg         |
| Number of layers              | 3               |
| Lifting WLL first layer       | 2300 kg         |
| Lifting WLL top layer         | 1970 kg         |
| Speed at first layer          | 7 m/min         |
| Speed top layer               | 8.5 m/min       |
| Drum capacity first layer     | 11 m            |
| Drum capacity top layer       | 41 m            |
| Rope diameter                 | 12 mm           |
| Motor power S2 duty           | 3 kW            |
| Motor voltage                 | 400V-AC-3-phase |
| Mass                          | 180 kg          |