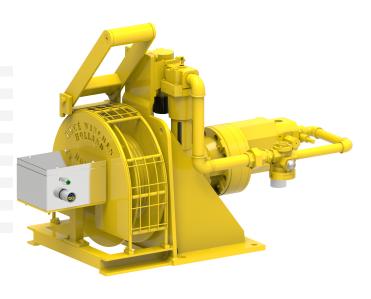

## Winch type FD 304 LV

## **Products**

Specially designed for applications where space is at a premium, these compact and lightweight lifting winches are ideally suited for installation on cranes, davits and derricks. The single drum support enables the rope to leave the drum at any angle. The heavy duty planetary drive is partly located within and protected by the drum core. The large drum diameters ensure a healthy drum to cable diameter ratio and a suffi cient working length despite the short drums.