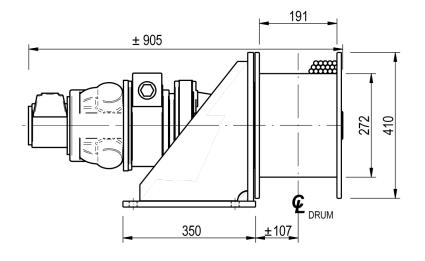

| Manufacturer code             | FD 304 LV   |
|-------------------------------|-------------|
| Medium                        | Pneumatic   |
| Environment                   | Oil and Gas |
| Application                   | Pulling     |
| Series                        | FD          |
| Working Load Limit (WLL) [kg] | 2800 kg     |
| Number of layers              | 3           |
| Lifting WLL first layer       | 2800 kg     |
| Lifting WLL top layer         | 2340 kg     |
| Speed at first layer          | 12 m/min    |
| Speed top layer               | 14 m/min    |
| Drum capacity first layer     | 9 m         |
| Drum capacity top layer       | 36 m        |
| Rope diameter                 | 14 mm       |
| Mass                          | 230 kg      |
| Flow                          | 150 L/sec   |
| Pressure drop                 | 65 bar      |