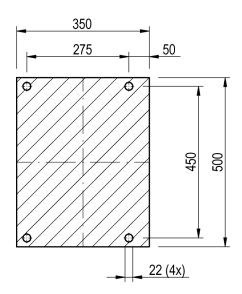

---------|-------------|
| Medium                        | Pneumatic   |
| Environment                   | Oil and Gas |
| Application                   | Pulling     |
| Series                        | FD          |
| Working Load Limit (WLL) [kg] | 2800 kg     |
| Number of layers              | 3           |
| Lifting WLL first layer       | 2800 kg     |
| Lifting WLL top layer         | 2340 kg     |
| Speed at first layer          | 12 m/min    |
| Speed top layer               | 14 m/min    |
| Drum capacity first layer     | 9 m         |
| Drum capacity top layer       | 36 m        |
| Rope diameter                 | 14 mm       |
| Mass                          | 230 kg      |
| Flow                          | 150 L/sec   |
| Pressure drop                 | 65 bar      |









FOOTPRINT TOPVIEW