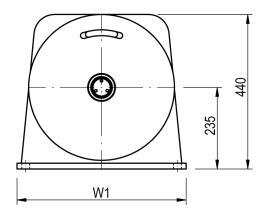

| Manufacturer code             | FD 304 LV   |
|-------------------------------|-------------|
| Medium                        | Pneumatic   |
| Environment                   | Oil and Gas |
| Application                   | Pulling     |
| Series                        | FD          |
| Working Load Limit (WLL) [kg] | 2800 kg     |
| Number of layers              | 3           |
| Lifting WLL first layer       | 2800 kg     |
| Lifting WLL top layer         | 2340 kg     |
| Speed at first layer          | 12 m/min    |
| Speed top layer               | 14 m/min    |
| Drum capacity first layer     | 9 m         |
| Drum capacity top layer       | 36 m        |
| Rope diameter                 | 14 mm       |
| Mass                          | 230 kg      |
| Flow                          | 150 L/sec   |
| Pressure drop                 | 65 bar      |