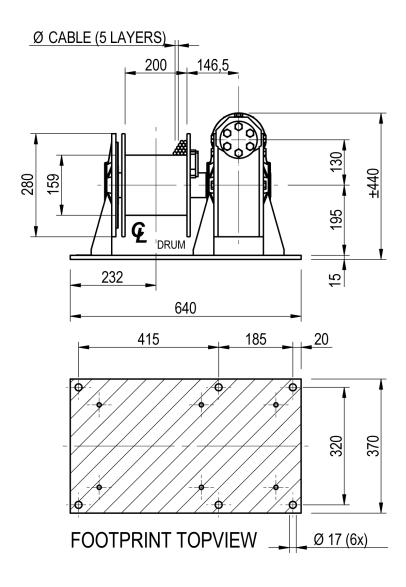

| Manufacturer code H 2000              |
|---------------------------------------|
| Medium Hydraulic                      |
| Environment Oil and Gas               |
| Application Traversing                |
| Series H                              |
| Working Load Limit (WLL) [kg] 2000 kg |
| Number of layers 3                    |
| Lifting WLL first layer 2000 kg       |
| Lifting WLL top layer 1560 kg         |
| Speed at first layer 10 m/min         |
| Drum capacity first layer 8 m         |
| Drum capacity top layer 28 m          |
| Rope diameter 12 mm                   |
| Mass 134 kg                           |
| Flow 60 L/min                         |
| Pressure drop 105 bar                 |
|                                       |