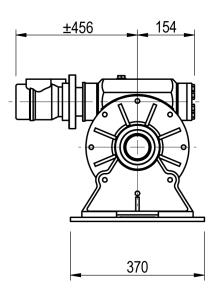

| Manufacturer code H 2000              |
|---------------------------------------|
| Medium Hydraulic                      |
| Environment Oil and Gas               |
| Application Traversing                |
| Series H                              |
| Working Load Limit (WLL) [kg] 2000 kg |
| Number of layers 3                    |
| Lifting WLL first layer 2000 kg       |
| Lifting WLL top layer 1560 kg         |
| Speed at first layer 10 m/min         |
| Drum capacity first layer 8 m         |
| Drum capacity top layer 28 m          |
| Rope diameter 12 mm                   |
| Mass 134 kg                           |
| Flow 60 L/min                         |
| Pressure drop 105 bar                 |
|                                       |