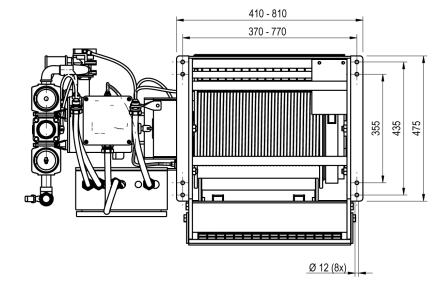

| Manufacturer code             | MR30FLH     |
|-------------------------------|-------------|
| Medium                        | Hydraulic   |
| Environment                   | Oil and Gas |
| Application                   | Pulling     |
| Series                        | MR FL       |
| Working Load Limit (WLL) [kg] | 200 kg      |
| Number of layers              | 5           |
| Lifting WLL first layer       | 200 kg      |
| Lifting WLL top layer         | 150 kg      |
| Speed top layer               | 43 m/min    |
| Drum capacity top layer       | 125 m       |
| Rope diameter                 | 10 mm       |
| Flow                          | 25 L/sec    |
| Pressure drop                 | 70 bar      |