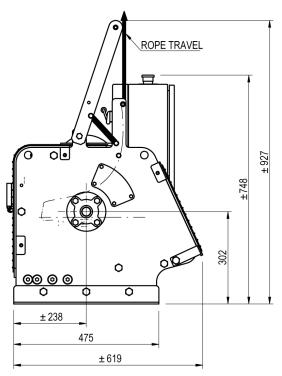

| Manufacturer code             | MR30FLH     |
|-------------------------------|-------------|
| Medium                        | Hydraulic   |
| Environment                   | Oil and Gas |
| Application                   | Pulling     |
| Series                        | MR FL       |
| Working Load Limit (WLL) [kg] | 200 kg      |
| Number of layers              | 5           |
| Lifting WLL first layer       | 200 kg      |
| Lifting WLL top layer         | 150 kg      |
| Speed top layer               | 43 m/min    |
| Drum capacity top layer       | 125 m       |
| Rope diameter                 | 10 mm       |
| Flow                          | 25 L/sec    |
| Pressure drop                 | 70 bar      |