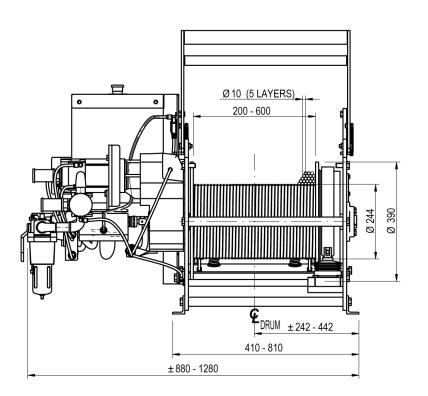

| Manufacturer code             | MR30FLH     |
|-------------------------------|-------------|
| Medium                        | Hydraulic   |
| Environment                   | Oil and Gas |
| Application                   | Pulling     |
| Series                        | MR FL       |
| Working Load Limit (WLL) [kg] | 200 kg      |
| Number of layers              | 5           |
| Lifting WLL first layer       | 200 kg      |
| Lifting WLL top layer         | 150 kg      |
| Speed top layer               | 43 m/min    |
| Drum capacity top layer       | 125 m       |
| Rope diameter                 | 10 mm       |
| Flow                          | 25 L/sec    |
| Pressure drop                 | 70 bar      |