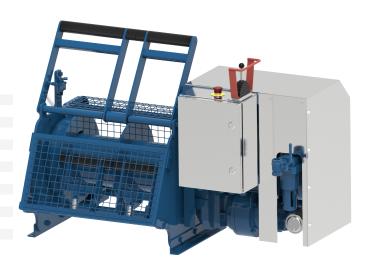

## Winch type MR30FLH

## **Products**

Designed to the standards issued by the classifi cation bodies and it meets the UK HSE regulations for personnel lifting operations on offshore installations. The winches are dedicated personnel lifting winches supplied with full material traceability. They have passed EC testing for these applications, i.e., both the winches and their technical fi les are in compliance with the requirements of the EC Machinery Directives.