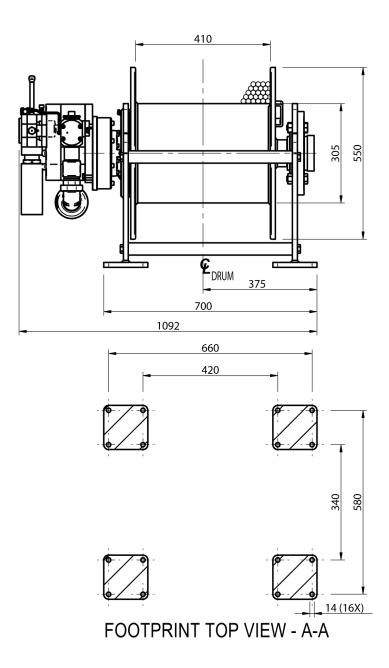

## Winch type OAW 2.5 GP10

## **Products**

A range of compact lifting and pulling air winches specially designed for offshore applications or for any other hazardous environment where space is limited. The heavy duty planetary gearbox is mounted within the drum core, which both saves space and protects from any external damage. Winches designed to meet independent third party requirements such as Lloyds, ABS, etc.

| Manufacturer code<br>Medium<br>Environment<br>Application<br>Series<br>Working Load Limit (WLL) [kg]<br>Number of layers<br>Lifting WLL first layer<br>Lifting WLL top layer<br>Speed at first layer<br>Speed top layer<br>Drum capacity top layer<br>Rope diameter<br>Mass | OAW 2.5 GP10<br>Pneumatic<br>Oil and Gas<br>Pulling<br>OAW<br>3500 kg<br>5<br>3500 kg<br>2500 kg<br>19 m/min<br>36 m/min<br>144 m<br>16 mm<br>665 kg |
|-----------------------------------------------------------------------------------------------------------------------------------------------------------------------------------------------------------------------------------------------------------------------------|------------------------------------------------------------------------------------------------------------------------------------------------------|
|                                                                                                                                                                                                                                                                             |                                                                                                                                                      |
| Rope diameter                                                                                                                                                                                                                                                               | 16 mm                                                                                                                                                |
| Mass                                                                                                                                                                                                                                                                        | 665 kg                                                                                                                                               |
| Flow                                                                                                                                                                                                                                                                        | 300 L/sec                                                                                                                                            |
| Pressure drop                                                                                                                                                                                                                                                               | 7 bar                                                                                                                                                |