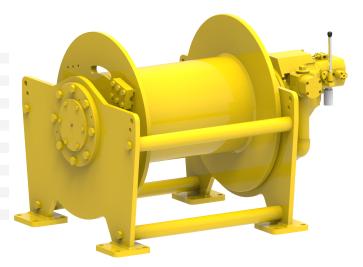

## **Products**

A range of compact lifting and pulling air winches specially designed for offshore applications or for any other hazardous environment where space is limited. The heavy duty planetary gearbox is mounted within the drum core, which both saves space and protects from any external damage. Winches designed to meet independent third party requirements such as Lloyds, ABS, etc.