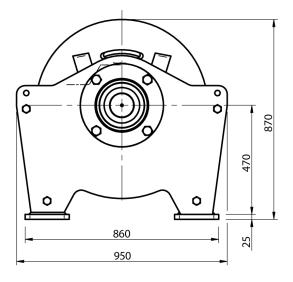

| Manufacturer code             | OAW 7.0 GP16 |
|-------------------------------|--------------|
| Medium                        | Pneumatic    |
| Environment                   | Oil and Gas  |
| Application                   | Pulling      |
| Series                        | OAW          |
| Working Load Limit (WLL) [kg] | 9885 kg      |
| Number of layers              | 5            |
| Lifting WLL first layer       | 9885 kg      |
| Lifting WLL top layer         | 7000 kg      |
| Speed at first layer          | 10 m/min     |
| Speed top layer               | 22 m/min     |
| Drum capacity top layer       | 209 m        |
| Rope diameter                 | 22 mm        |
| Mass                          | 1185 kg      |
| Flow                          | 350 L/sec    |
| Pressure drop                 | 7 bar        |
|                               |              |