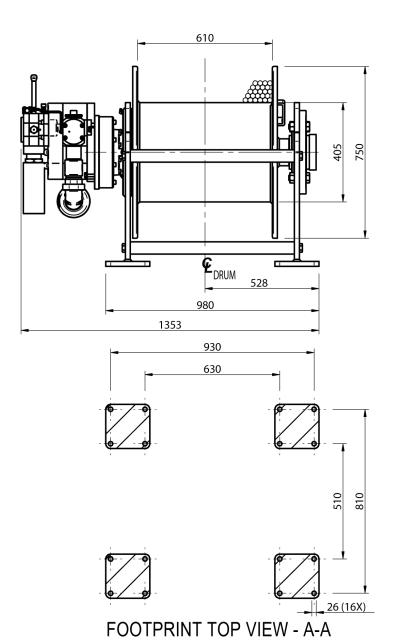

| Manufacturer code             | OAW 7.0 GP16 |
|-------------------------------|--------------|
| Medium                        | Pneumatic    |
| Environment                   | Oil and Gas  |
| Application                   | Pulling      |
| Series                        | OAW          |
| Working Load Limit (WLL) [kg] | 9885 kg      |
| Number of layers              | 5            |
| Lifting WLL first layer       | 9885 kg      |
| Lifting WLL top layer         | 7000 kg      |
| Speed at first layer          | 10 m/min     |
| Speed top layer               | 22 m/min     |
| Drum capacity top layer       | 209 m        |
| Rope diameter                 | 22 mm        |
| Mass                          | 1185 kg      |
| Flow                          | 350 L/sec    |
| Pressure drop                 | 7 bar        |
|                               |              |