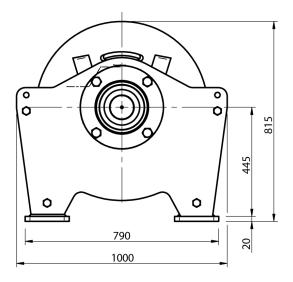

## Winch type OMR 3.0 GP10

| Manufacturer code             | OMR 3.0 GP10 |
|-------------------------------|--------------|
| Medium                        | Pneumatic    |
| Environment                   | Oil and Gas  |
| Application                   | Pulling      |
| Series                        | OMR          |
| Working Load Limit (WLL) [kg] | 4280 kg      |
| Number of layers              | 5            |
| Lifting WLL first layer       | 4280 kg      |
| Lifting WLL top layer         | 3150 kg      |
| Speed at first layer          | 14 m/min     |
| Speed top layer               | 25 m/min     |
| Drum capacity top layer       | 212 m        |
| Rope diameter                 | 19 mm        |
| Mass                          | 860 kg       |
| Flow                          | 300 L/sec    |
| Pressure drop                 | 6 bar        |
|                               |              |