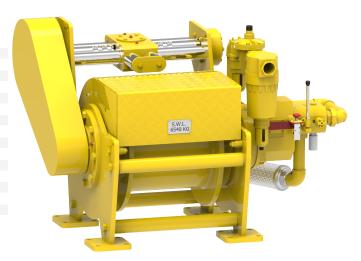

## Winch type OMR 3.0 GP10

## **Products**

A range of compact lifting and pulling air winches specially designed for offshore applications or for any other hazardous environment where space is limited. The heavy duty planetary gearbox is mounted within the drum core, which both saves space and protects from any external damage. Winches designed to meet independent third party requirements such as Lloyds, ABS, etc.

| Manufacturer code             | OMR 3.0 GP10 |
|-------------------------------|--------------|
| Medium                        | Pneumatic    |
| Environment                   | Oil and Gas  |
| Application                   | Pulling      |
| Series                        | OMR          |
| Working Load Limit (WLL) [kg] | 4280 kg      |
| Number of layers              | 5            |
| Lifting WLL first layer       | 4280 kg      |
| Lifting WLL top layer         | 3150 kg      |
| Speed at first layer          | 14 m/min     |
| Speed top layer               | 25 m/min     |
| Drum capacity top layer       | 212 m        |
| Rope diameter                 | 19 mm        |
| Mass                          | 860 kg       |
| Flow                          | 300 L/sec    |
| Pressure drop                 | 6 bar        |
|                               |              |