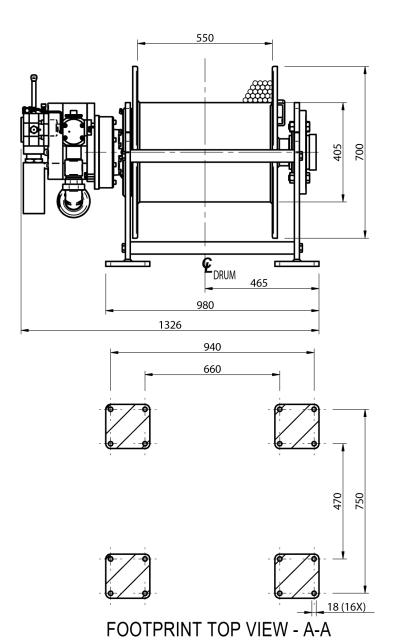

## Winch type OMR 3.0 GP10

| Manufacturer code             | OMR 3.0 GP10 |
|-------------------------------|--------------|
| Medium                        | Pneumatic    |
| Environment                   | Oil and Gas  |
| Application                   | Pulling      |
| Series                        | OMR          |
| Working Load Limit (WLL) [kg] | 4280 kg      |
| Number of layers              | 5            |
| Lifting WLL first layer       | 4280 kg      |
| Lifting WLL top layer         | 3150 kg      |
| Speed at first layer          | 14 m/min     |
| Speed top layer               | 25 m/min     |
| Drum capacity top layer       | 212 m        |
| Rope diameter                 | 19 mm        |
| Mass                          | 860 kg       |
| Flow                          | 300 L/sec    |
| Pressure drop                 | 6 bar        |
|                               |              |