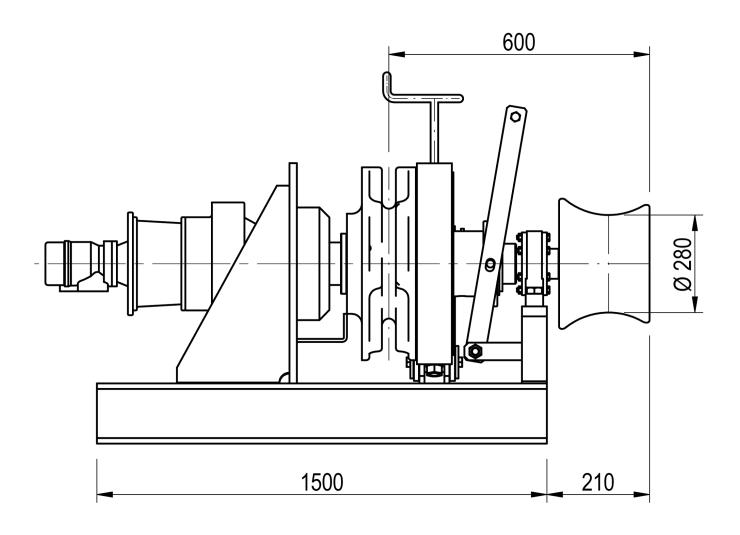

## Winch type P 1600 H

## **Products**

This series of windlasses has been aspecially designed for intensive use and therefore has a robust construction. The band brakes are lined with a ferrodo (non-asbestos) friction material.