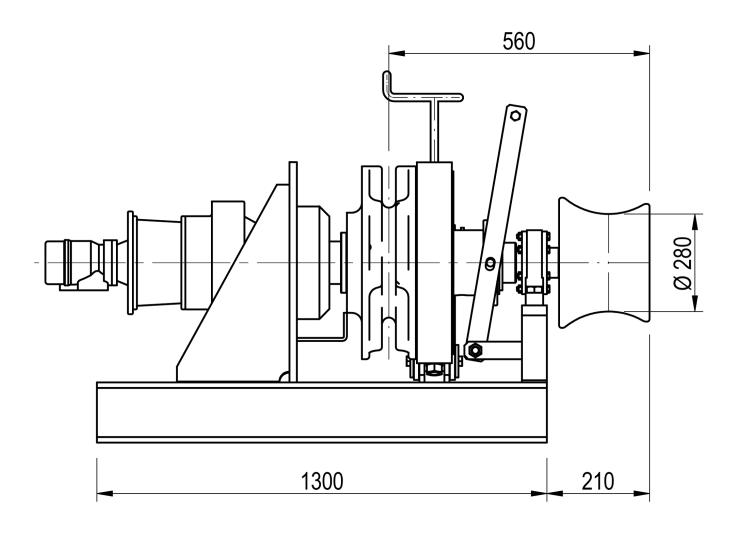

## Winch type PW 1000 E

## **Products**

This series of windlasses has been aspecially designed for intensive use and therefore has a robust construction. The band brakes are lined with a ferrodo (non-asbestos) friction material.