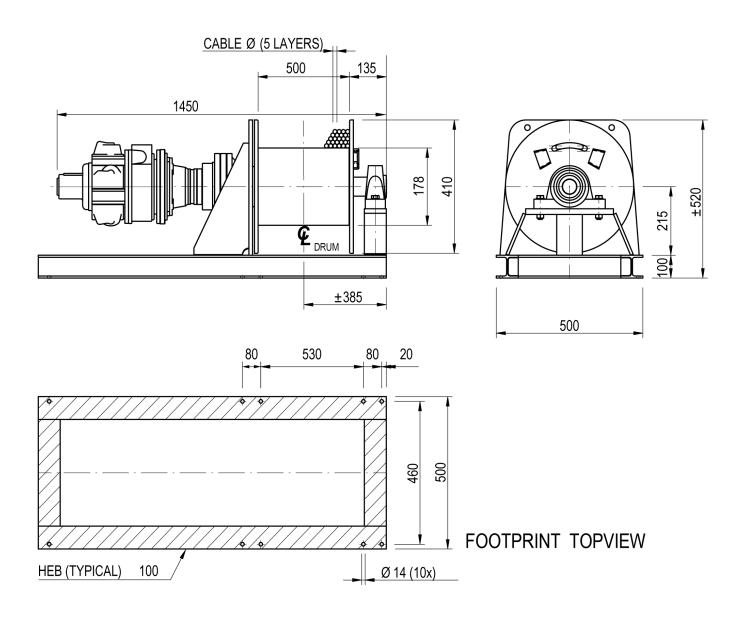

| Manufacturer code             | SB 300 GP4  |
|-------------------------------|-------------|
| Medium                        | Pneumatic   |
| Environment                   | Oil and Gas |
| Application                   | Traversing  |
| Series                        | SB          |
| Working Load Limit (WLL) [kg] | 1200 kg     |
| Number of layers              | 5           |
| Lifting WLL first layer       | 1200 kg     |
| Lifting WLL top layer         | 845 kg      |
| Speed at first layer          | 18 m/min    |
| Speed top layer               | 23 m/min    |
| Drum capacity first layer     | 26 m        |
| Drum capacity top layer       | 168 m       |
| Rope diameter                 | 10 mm       |
| Mass                          | 260 kg      |
| Flow                          | 100 L/sec   |
| Pressure drop                 | 7 bar       |