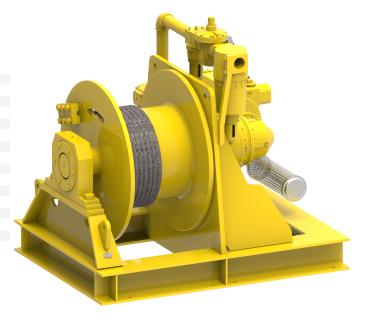

## Winch type SB 300 GP4

## **Products**

The standard build SB type winch provides the basis of the solution to many pulling and lifting winch applications. The winch is constructed in the conventional manner with motor, gearbox and drum in line. Capacities can go up to 70 tons of lifting capacity with this range. Although the name of this winch indicates differently, these winches are very suitable to suit your specific winch application. Many options can be offered on these highly versatile winches.