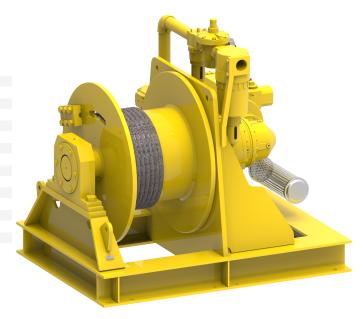

## Winch type SB 307 GP10

## **Products**

The standard build SB type winch provides the basis of the solution to many pulling and lifting winch applications. The winch is constructed in the conventional manner with motor, gearbox and drum in line. Capacities can go up to 70 tons of lifting capacity with this range. Although the name of this winch indicates differently, these winches are very suitable to suit your specific winch application. Many options can be offered on these highly versatile winches.