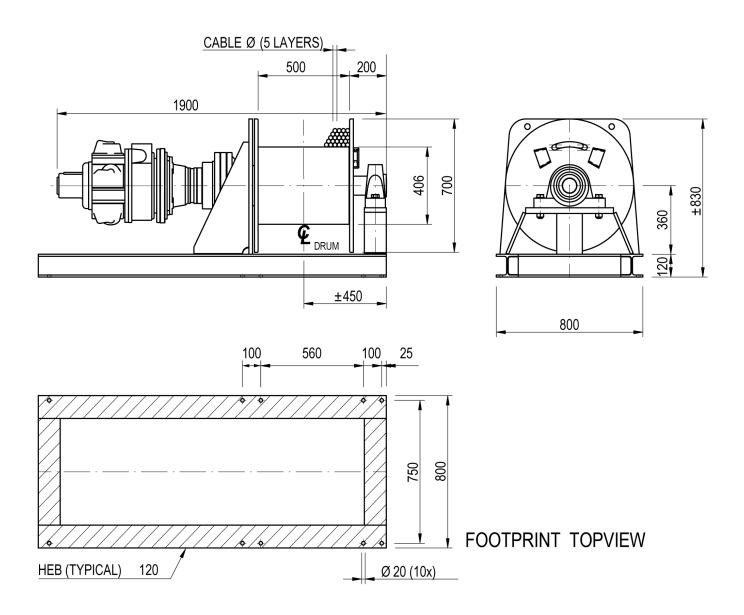

## Winch type SB 307 GP10

| Manufacturer code             | SB 307 GP10 |
|-------------------------------|-------------|
| Medium                        | Pneumatic   |
| Environment                   | Oil and Gas |
| Application                   | Traversing  |
| Series                        | SB          |
| Working Load Limit (WLL) [kg] | 7000 kg     |
| Number of layers              | 5           |
| Lifting WLL first layer       | 7000 kg     |
| Lifting WLL top layer         | 4960 kg     |
| Speed at first layer          | 10 m/min    |
| Speed top layer               | 18 m/min    |
| Drum capacity first layer     | 26 m        |
| Drum capacity top layer       | 171 m       |
| Rope diameter                 | 22 mm       |
| Mass                          | 825 kg      |
| Flow                          | 300 L/sec   |
| Pressure drop                 | 7 bar       |