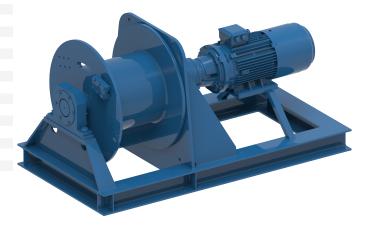

## Winch type SB 309 E

## **Products**

The standard build SB type winch provides the basis of the solution to many pulling and lifting winch applications. The winch is constructed in the conventional manner with motor, gearbox and drum in line. Capacities can go up to 70 tons of lifting capacity with this range. Although the name of this winch indicates differently, these winches are very suitable to suit your specific winch application. Many options can be offered on these highly versatile winches.