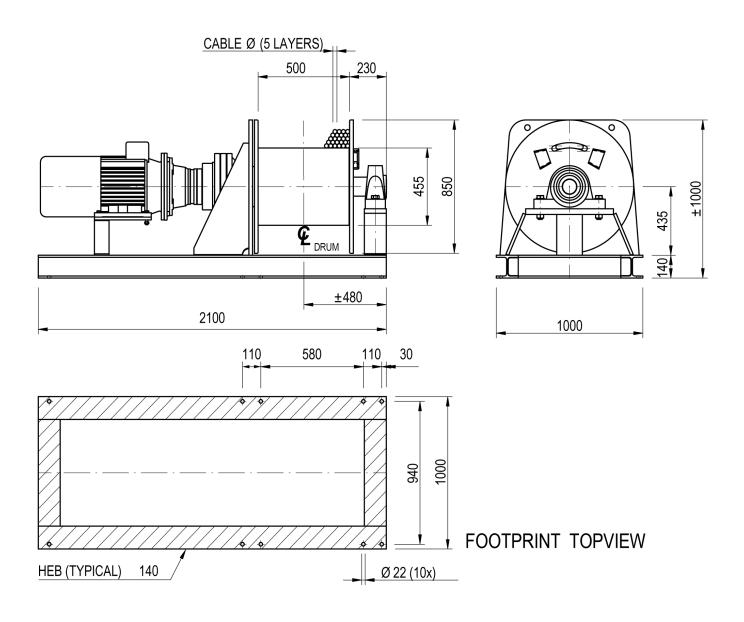

| Manufacturer code             | SB 309 E        |
|-------------------------------|-----------------|
| Medium                        | Electric        |
| Environment                   | Renewables      |
| Application                   | Pulling         |
| Series                        | SB              |
| Working Load Limit (WLL) [kg] | 9000 kg         |
| Number of layers              | 5               |
| Lifting WLL first layer       | 9000 kg         |
| Lifting WLL top layer         | 6285 kg         |
| Speed at first layer          | 14 m/min        |
| Speed top layer               | 19.5 m/min      |
| Drum capacity first layer     | 24 m            |
| Drum capacity top layer       | 163 m           |
| Rope diameter                 | 26 mm           |
| Motor power S2 duty           | 22 kW           |
| Motor voltage                 | 400V-AC-3-phase |
| Mass                          | 1215 kg         |