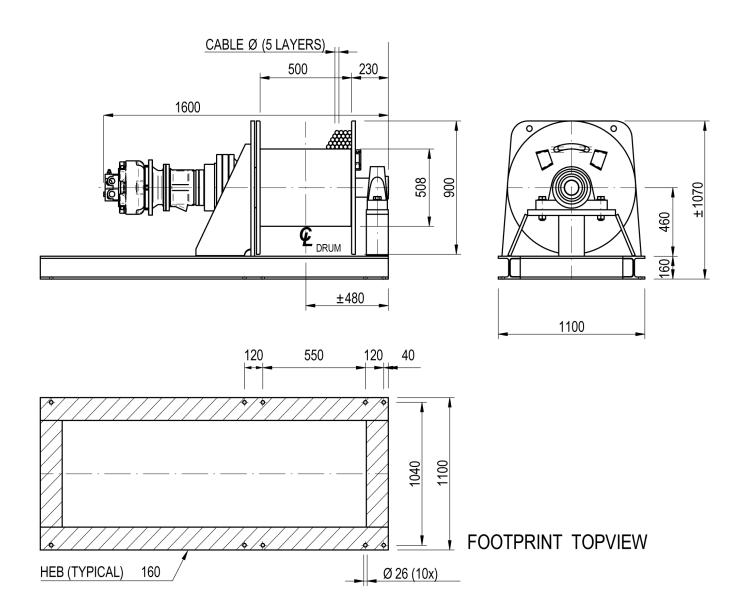

## Winch type SB 310 H

| Manufacturer code             | SB 310 H    |
|-------------------------------|-------------|
| Medium                        | Hydraulic   |
| Environment                   | Oil and Gas |
| Application                   | Traversing  |
| Series                        | SB          |
| Working Load Limit (WLL) [kg] | 12000 kg    |
| Number of layers              | 5           |
| Lifting WLL first layer       | 12000 kg    |
| Lifting WLL top layer         | 8460 kg     |
| Speed at first layer          | 11 m/min    |
| Speed top layer               | 16 m/min    |
| Drum capacity first layer     | 24 m        |
| Drum capacity top layer       | 168 m       |
| Rope diameter                 | 28 mm       |
| Mass                          | 1470 kg     |
| Flow                          | 95 L/min    |
| Pressure drop                 | 230 bar     |