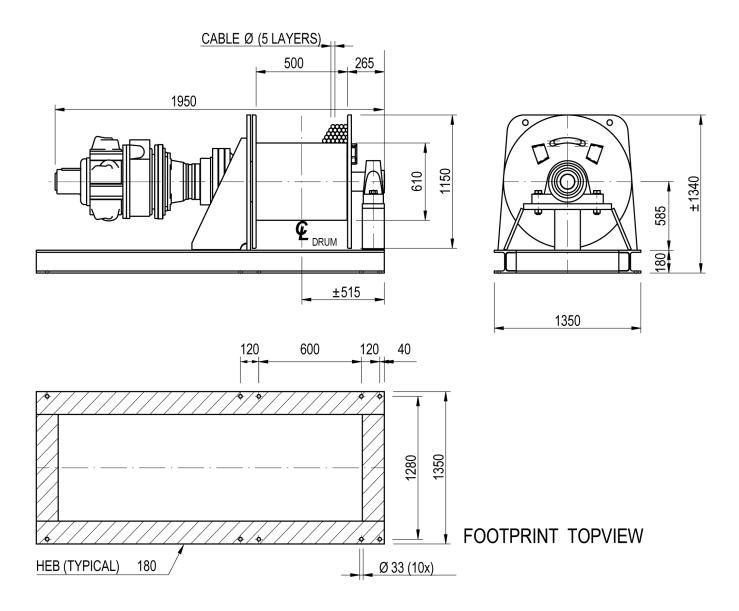

## Winch type SB 313 GP16

## **Products**

The standard build SB type winch provides the basis of the solution to many pulling and lifting winch applications. The winch is constructed in the conventional manner with motor, gearbox and drum in line. Capacities can go up to 70 tons of lifting capacity with this range. Although the name of this winch indicates differently, these winches are very suitable to suit your specific winch application. Many options can be offered on these highly versatile winches.

| fanufacturer code                      | SB 313 GP16 |  |
|----------------------------------------|-------------|--|
| ledium                                 | Pneumatic   |  |
| nvironment                             | Oil and Gas |  |
| pplication                             | Traversing  |  |
| eries                                  | SB          |  |
| eries<br>Vorking Load Limit (WLL) [kg] | 20000 kg    |  |
|                                        | 5           |  |
| lumber of layers                       |             |  |
| ifting WLL first layer                 | 20000 kg    |  |
| ifting WLL top layer                   | 13610 kg    |  |
| peed at first layer                    | 5 m/min     |  |
| peed top layer                         | 12 m/min    |  |
| orum capacity first layer              | 19 m        |  |
| rum capacity top layer                 | 151 m       |  |
| ope diameter                           | 38 mm       |  |
| lass                                   | 2270 kg     |  |
| low                                    | 350 L/sec   |  |
| ressure drop                           | 7 bar       |  |