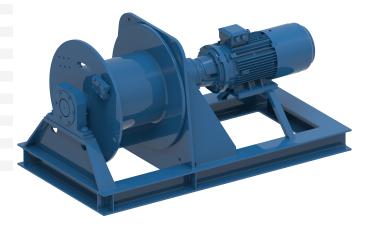

## Winch type SB 315 E

## **Products**

The standard build SB type winch provides the basis of the solution to many pulling and lifting winch applications. The winch is constructed in the conventional manner with motor, gearbox and drum in line. Capacities can go up to 70 tons of lifting capacity with this range. Although the name of this winch indicates differently, these winches are very suitable to suit your specific winch application. Many options can be offered on these highly versatile winches.