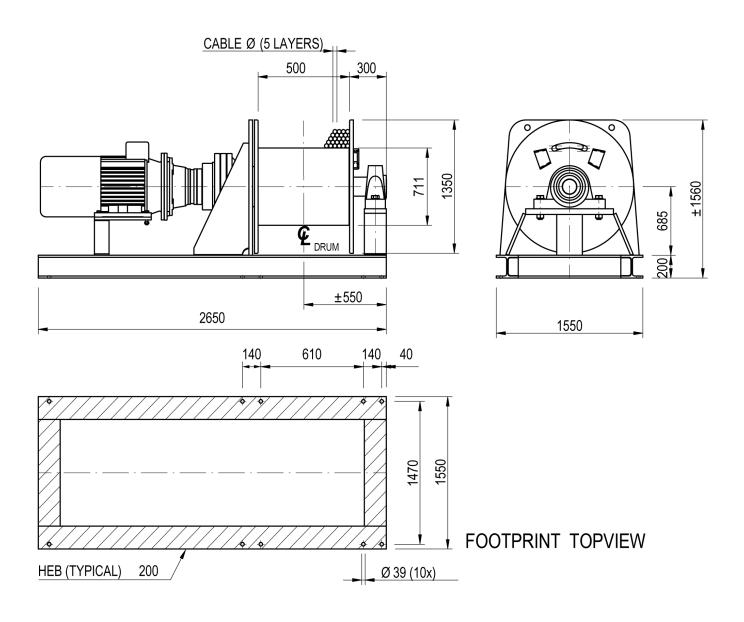

## Winch type SB 315 E

| Manufacturer code             | SB 315 E        |
|-------------------------------|-----------------|
| Medium                        | Electric        |
| Environment                   | Renewables      |
| Application                   | Pulling         |
| Series                        | SB              |
| Working Load Limit (WLL) [kg] | 30500 kg        |
| Number of layers              | 5               |
| Lifting WLL first layer       | 30500 kg        |
| Lifting WLL top layer         | 20800 kg        |
| Speed at first layer          | 6 m/min         |
| Speed top layer               | 9 m/min         |
| Drum capacity first layer     | 19 m            |
| Drum capacity top layer       | 151 m           |
| Rope diameter                 | 44 mm           |
| Motor power S2 duty           | 37 kW           |
| Motor voltage                 | 400V-AC-3-phase |
| Mass                          | 3550 kg         |