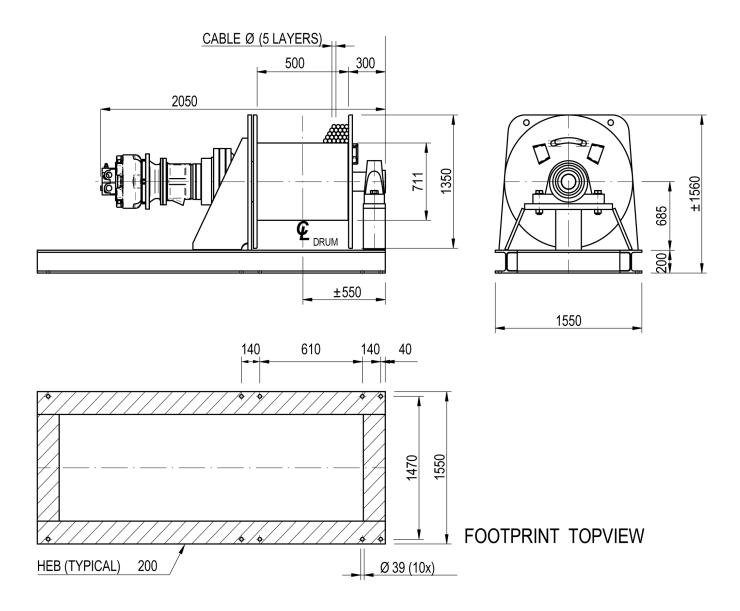

## Winch type SB 315 H

| Manufacturer code             | SB 315 H    |
|-------------------------------|-------------|
| Medium                        | Hydraulic   |
| Environment                   | Oil and Gas |
| Application                   | Traversing  |
| Series                        | SB          |
| Working Load Limit (WLL) [kg] | 30500 kg    |
| Number of layers              | 5           |
| Lifting WLL first layer       | 30500 kg    |
| Lifting WLL top layer         | 20800 kg    |
| Speed at first layer          | 8 m/min     |
| Speed top layer               | 12 m/min    |
| Drum capacity first layer     | 19 m        |
| Drum capacity top layer       | 151 m       |
| Rope diameter                 | 44 mm       |
| Mass                          | 3550 kg     |
| Flow                          | 165 L/min   |
| Pressure drop                 | 235 bar     |