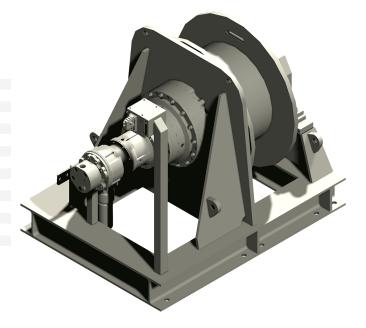

## Winch type SB 315 H

## **Products**

The standard build SB type winch provides the basis of the solution to many pulling and lifting winch applications. The winch is constructed in the conventional manner with motor, gearbox and drum in line. Capacities can go up to 70 tons of lifting capacity with this range. Although the name of this winch indicates differently, these winches are very suitable to suit your specific winch application. Many options can be offered on these highly versatile winches.