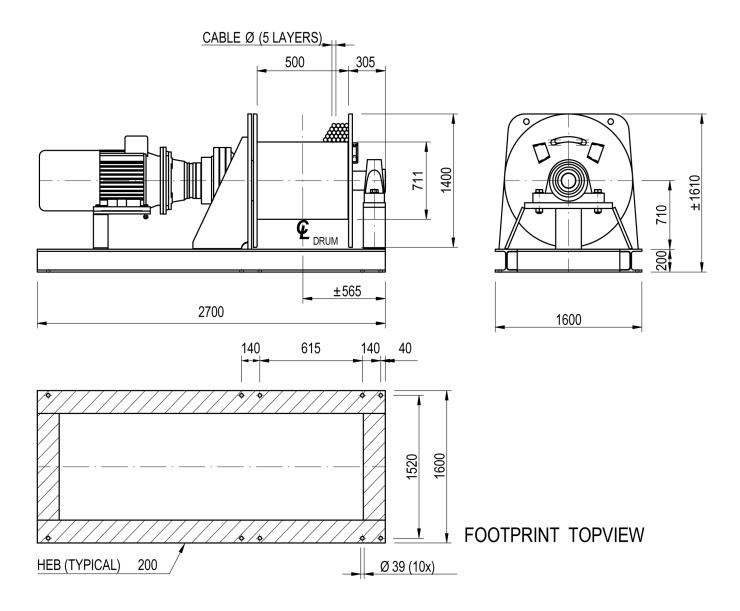

## Winch type SB 316 E

## **Products**

The standard build SB type winch provides the basis of the solution to many pulling and lifting winch applications. The winch is constructed in the conventional manner with motor, gearbox and drum in line. Capacities can go up to 70 tons of lifting capacity with this range. Although the name of this winch indicates differently, these winches are very suitable to suit your specific winch application. Many options can be offered on these highly versatile winches.

| Manufacturer code             | SB 316 E        |
|-------------------------------|-----------------|
| Medium                        | Electric        |
| Environment                   | Renewables      |
| Application                   | Pulling         |
| Series                        | SB              |
| Working Load Limit (WLL) [kg] | 37000 kg        |
| Number of layers              | 5               |
| Lifting WLL first layer       | 37000 kg        |
| Lifting WLL top layer         | 24570 kg        |
| Speed at first layer          | 6 m/min         |
| Speed top layer               | 9 m/min         |
| Drum capacity first layer     | 17 m            |
| Drum capacity top layer       | 141 m           |
| Rope diameter                 | 48 mm           |
| Motor power S2 duty           | 45 kW           |
| Motor voltage                 | 400V-AC-3-phase |
| Mass                          | 3865 kg         |
|                               |                 |
|                               |                 |