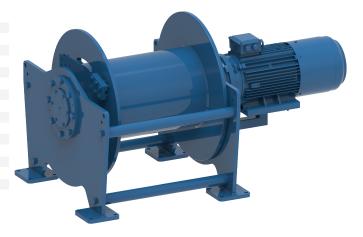

## Winch type SC 15 E

## **Products**

A range of compact lifting and pulling winches utilising electric or hydraulic motors. The heavy duty planetary gearbox is located within the drum core, which both saves space and protects the gearbox from any external mechanical threats. Capacities can go up to 30 tons of lifting capacity with this range. Depending on your power source and application, we can select and offer the correct model for you.