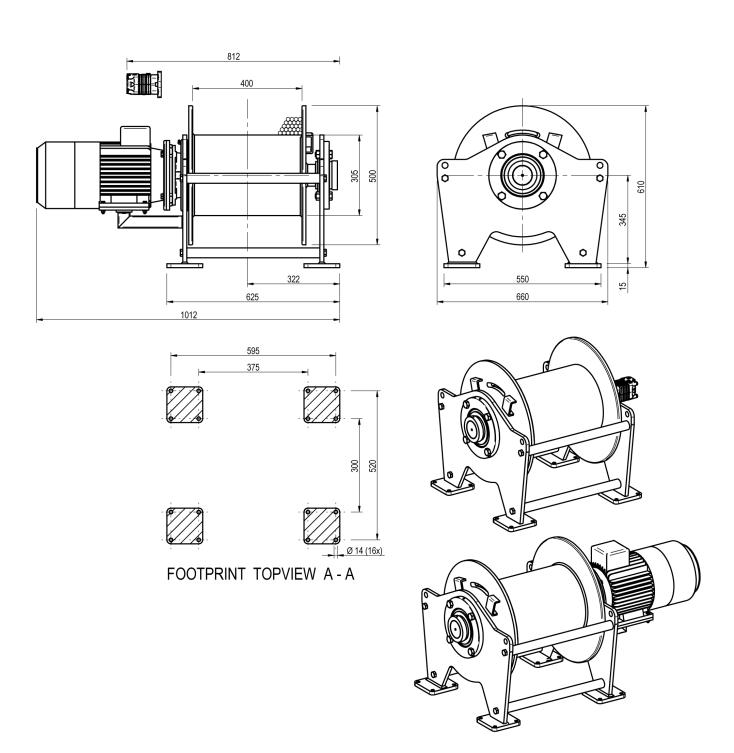

## Winch type SC 15 E

| Manufacturer code             | SC 15 E         |
|-------------------------------|-----------------|
| Medium                        | Electric        |
| Environment                   | Renewables      |
| Application                   | Pulling         |
| Series                        | SC              |
| Working Load Limit (WLL) [kg] | 1955 kg         |
| Number of layers              | 5               |
| Lifting WLL first layer       | 1955 kg         |
| Lifting WLL top layer         | 1500 kg         |
| Speed at first layer          | 8 m/min         |
| Speed top layer               | 10 m/min        |
| Drum capacity top layer       | 178 m           |
| Rope diameter                 | 12 mm           |
| Motor power S2 duty           | 3 kW            |
| Motor voltage                 | 400V-AC-3-phase |
| Mass                          | 315 kg          |
|                               |                 |