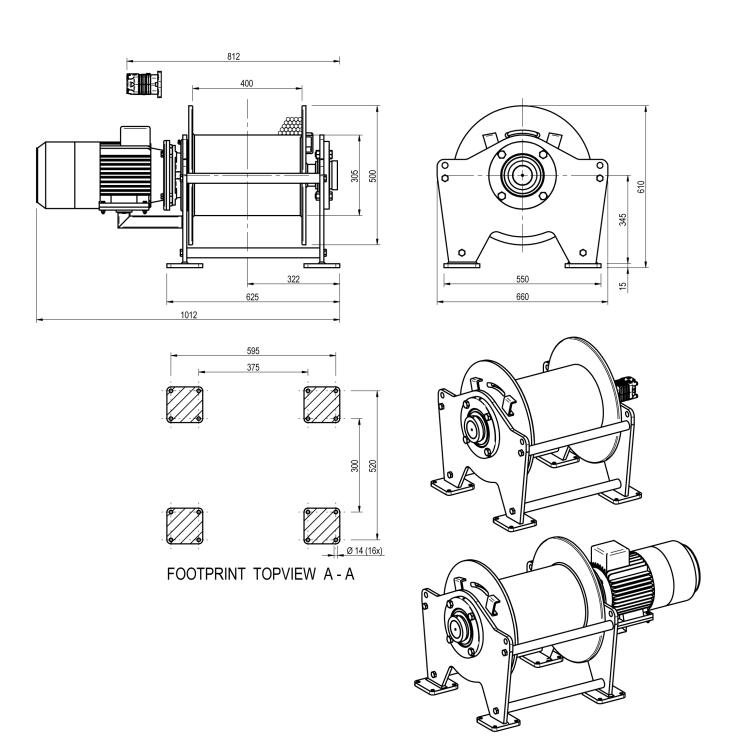

## Winch type SC 15 H

## **Products**

A range of compact lifting and pulling winches utilising electric or hydraulic motors. The heavy duty planetary gearbox is located within the drum core, which both saves space and protects the gearbox from any external mechanical threats. Capacities can go up to 30 tons of lifting capacity with this range. Depending on your power source and application, we can select and offer the correct model for you.

| Manufacturer code             | SC 15 H     |
|-------------------------------|-------------|
| Medium                        | Hydraulic   |
| Environment                   | Oil and Gas |
| Application                   | Pulling     |
| Series                        | SC          |
| Working Load Limit (WLL) [kg] | 1955 kg     |
| Number of layers              | 5           |
| Lifting WLL first layer       | 1955 kg     |
| Lifting WLL top layer         | 1500 kg     |
| Speed at first layer          | 19 m/min    |
| Speed top layer               | 25 m/min    |
| Drum capacity top layer       | 178 m       |
| Rope diameter                 | 12 mm       |
| Mass                          | 315 kg      |
| Flow                          | 60 L/min    |
| Pressure drop                 | 125 bar     |