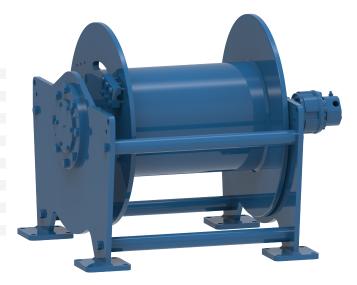

## Winch type SC 15 H

## **Products**

A range of compact lifting and pulling winches utilising electric or hydraulic motors. The heavy duty planetary gearbox is located within the drum core, which both saves space and protects the gearbox from any external mechanical threats. Capacities can go up to 30 tons of lifting capacity with this range. Depending on your power source and application, we can select and offer the correct model for you.

| Manufacturer code             | SC 15 H     |
|-------------------------------|-------------|
| Medium                        | Hydraulic   |
| Environment                   | Oil and Gas |
| Application                   | Pulling     |
| Series                        | SC          |
| Working Load Limit (WLL) [kg] | 1955 kg     |
| Number of layers              | 5           |
| Lifting WLL first layer       | 1955 kg     |
| Lifting WLL top layer         | 1500 kg     |
| Speed at first layer          | 19 m/min    |
| Speed top layer               | 25 m/min    |
| Drum capacity top layer       | 178 m       |
| Rope diameter                 | 12 mm       |
| Mass                          | 315 kg      |
| Flow                          | 60 L/min    |
| Pressure drop                 | 125 bar     |