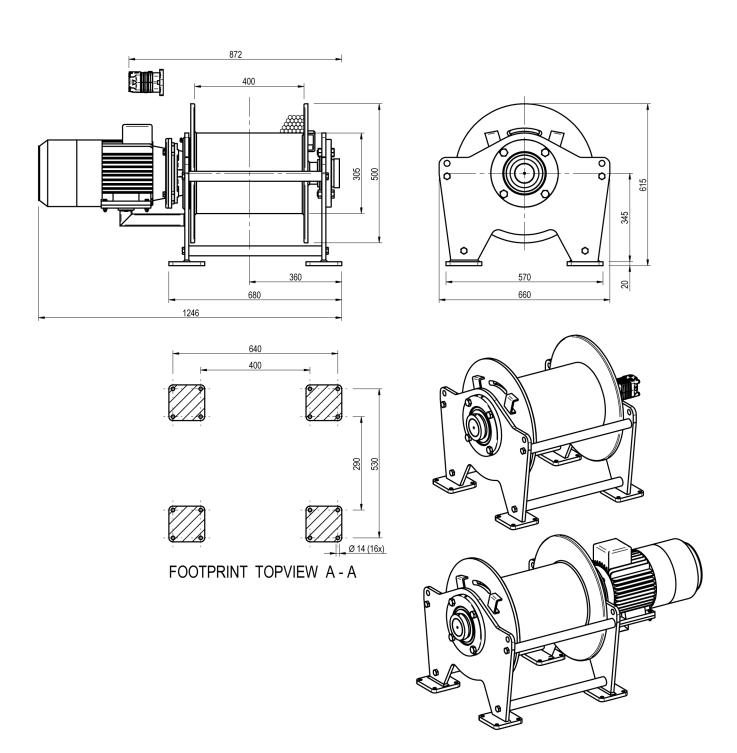

## Winch type SC 20 E

| Manufacturer code             | SC 20 E         |
|-------------------------------|-----------------|
| Medium                        | Electric        |
| Environment                   | Renewables      |
| Application                   | Pulling         |
| Series                        | SC              |
| Working Load Limit (WLL) [kg] | 2655 kg         |
| Number of layers              | 5               |
| Lifting WLL first layer       | 2655 kg         |
| Lifting WLL top layer         | 2000 kg         |
| Speed at first layer          | 11 m/min        |
| Speed top layer               | 14 m/min        |
| Drum capacity top layer       | 167 m           |
| Rope diameter                 | 13 mm           |
| Motor power S2 duty           | 5.5 kW          |
| Motor voltage                 | 400V-AC-3-phase |
| Mass                          | 425 kg          |
|                               |                 |