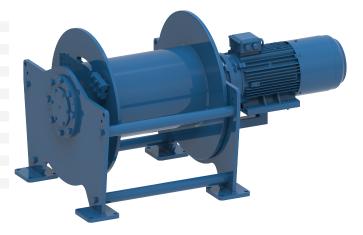

## Winch type SC 20 E

## **Products**

A range of compact lifting and pulling winches utilising electric or hydraulic motors. The heavy duty planetary gearbox is located within the drum core, which both saves space and protects the gearbox from any external mechanical threats. Capacities can go up to 30 tons of lifting capacity with this range. Depending on your power source and application, we can select and offer the correct model for you.