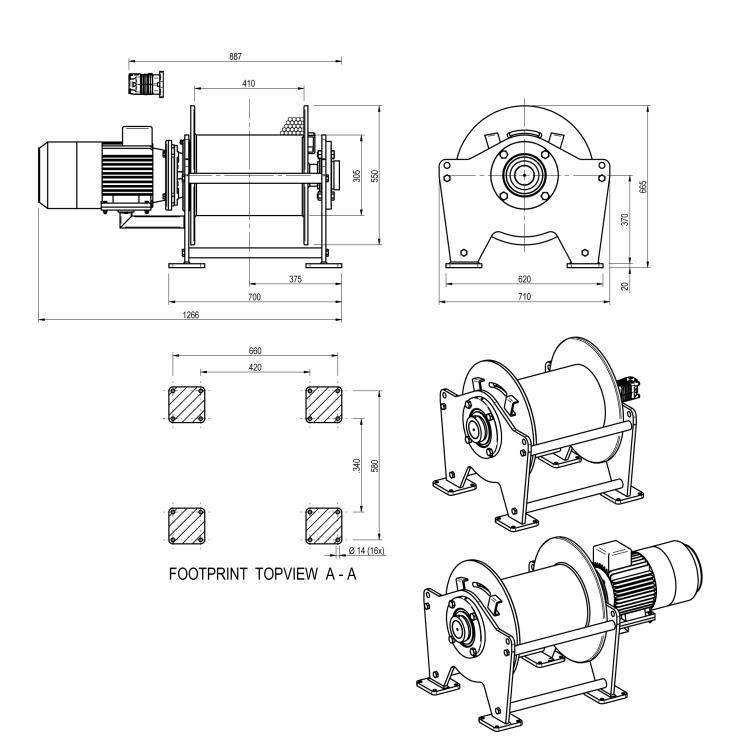

## Winch type SC 25 H

| Manufacturer code             | SC 25 H     |
|-------------------------------|-------------|
| Medium                        | Hydraulic   |
| Environment                   | Oil and Gas |
| Application                   | Pulling     |
| Series                        | SC          |
| Working Load Limit (WLL) [kg] | 3500 kg     |
| Number of layers              | 5           |
| Lifting WLL first layer       | 3500 kg     |
| Lifting WLL top layer         | 2500 kg     |
| Speed at first layer          | 12 m/min    |
| Speed top layer               | 16 m/min    |
| Drum capacity top layer       | 144 m       |
| Rope diameter                 | 16 mm       |
| Mass                          | 470 kg      |
| Flow                          | 60 L/min    |
| Pressure drop                 | 135 bar     |