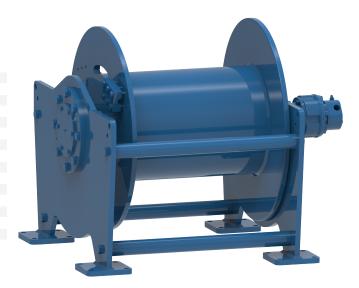

## Winch type SC 25 H

## **Products**

A range of compact lifting and pulling winches utilising electric or hydraulic motors. The heavy duty planetary gearbox is located within the drum core, which both saves space and protects the gearbox from any external mechanical threats. Capacities can go up to 30 tons of lifting capacity with this range. Depending on your power source and application, we can select and offer the correct model for you.

| Manufacturer code             | SC 25 H     |
|-------------------------------|-------------|
| Medium                        | Hydraulic   |
| Environment                   | Oil and Gas |
| Application                   | Pulling     |
| Series                        | SC          |
| Working Load Limit (WLL) [kg] | 3500 kg     |
| Number of layers              | 5           |
| Lifting WLL first layer       | 3500 kg     |
| Lifting WLL top layer         | 2500 kg     |
| Speed at first layer          | 12 m/min    |
| Speed top layer               | 16 m/min    |
| Drum capacity top layer       | 144 m       |
| Rope diameter                 | 16 mm       |
| Mass                          | 470 kg      |
| Flow                          | 60 L/min    |
| Pressure drop                 | 135 bar     |