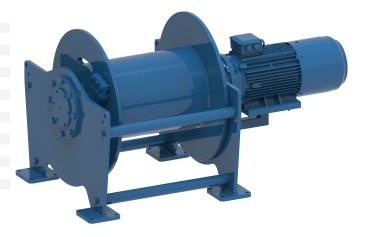

## Winch type SC 35 E

## **Products**

A range of compact lifting and pulling winches utilising electric or hydraulic motors. The heavy duty planetary gearbox is located within the drum core, which both saves space and protects the gearbox from any external mechanical threats. Capacities can go up to 30 tons of lifting capacity with this range. Depending on your power source and application, we can select and offer the correct model for you.