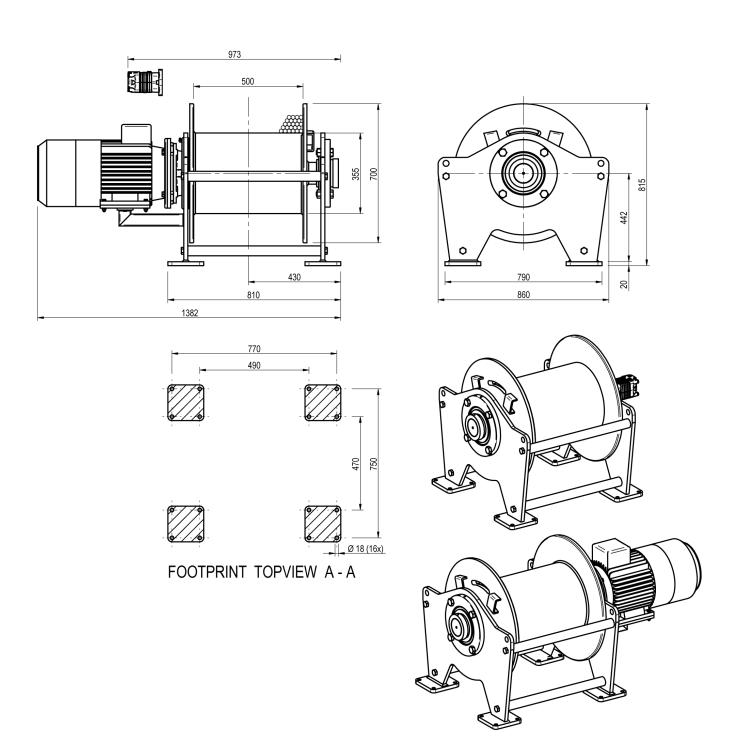

## Winch type SC 35 E

| Manufacturer code             | SC 35 E         |
|-------------------------------|-----------------|
| Medium                        | Electric        |
| Environment                   | Renewables      |
| Application                   | Pulling         |
| Series                        | SC              |
| Working Load Limit (WLL) [kg] | 4850 kg         |
| Number of layers              | 5               |
| Lifting WLL first layer       | 4850 kg         |
| Lifting WLL top layer         | 3500 kg         |
| Speed at first layer          | 8 m/min         |
| Speed top layer               | 11 m/min        |
| Drum capacity top layer       | 181 m           |
| Rope diameter                 | 18 mm           |
| Motor power S2 duty           | 7.5 kW          |
| Motor voltage                 | 400V-AC-3-phase |
| Mass                          | 660 kg          |
|                               |                 |