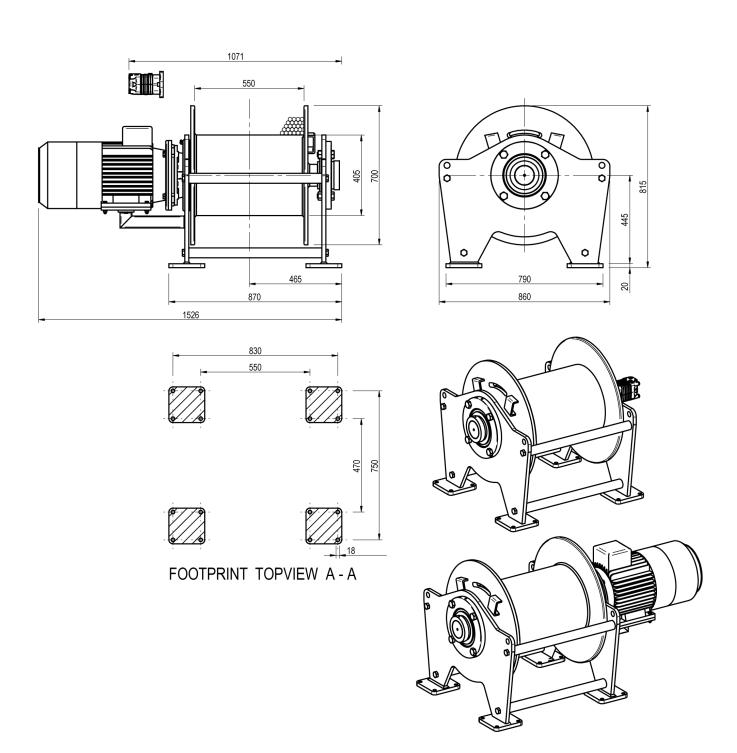

## Winch type SC 50 E

| Manufacturer code             | SC 50 E         |
|-------------------------------|-----------------|
| Medium                        | Electric        |
| Environment                   | Renewables      |
| Application                   | Pulling         |
| Series                        | SC              |
| Working Load Limit (WLL) [kg] | 6880 kg         |
| Number of layers              | 5               |
| Lifting WLL first layer       | 6880 kg         |
| Lifting WLL top layer         | 5000 kg         |
| Speed at first layer          | 8 m/min         |
| Speed top layer               | 11 m/min        |
| Drum capacity top layer       | 203 m           |
| Rope diameter                 | 20 mm           |
| Motor power S2 duty           | 11 kW           |
| Motor voltage                 | 400V-AC-3-phase |
| Mass                          | 810 kg          |
|                               |                 |