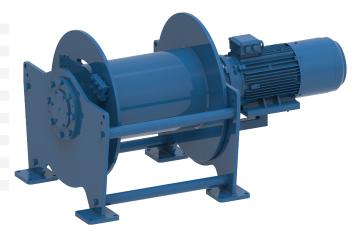

## Winch type SC 50 E

## **Products**

A range of compact lifting and pulling winches utilising electric or hydraulic motors. The heavy duty planetary gearbox is located within the drum core, which both saves space and protects the gearbox from any external mechanical threats. Capacities can go up to 30 tons of lifting capacity with this range. Depending on your power source and application, we can select and offer the correct model for you.