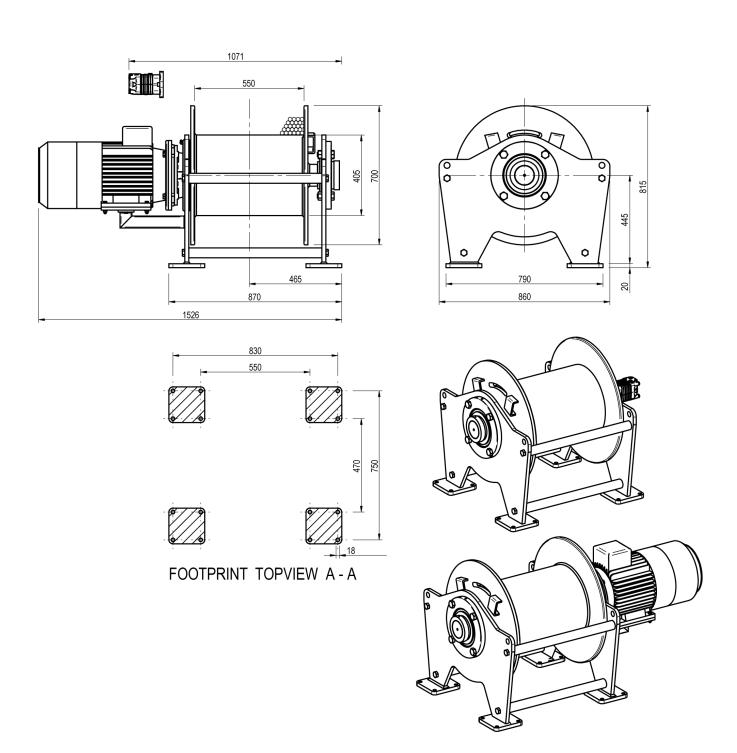

## Winch type SC 50 H

| Manufacturer code             | SC 50 H     |
|-------------------------------|-------------|
| Medium                        | Hydraulic   |
| Environment                   | Oil and Gas |
| Application                   | Pulling     |
| Series                        | SC          |
| Working Load Limit (WLL) [kg] | 6880 kg     |
| Number of layers              | 5           |
| Lifting WLL first layer       | 6880 kg     |
| Lifting WLL top layer         | 5000 kg     |
| Speed at first layer          | 12 m/min    |
| Speed top layer               | 16 m/min    |
| Drum capacity top layer       | 203 m       |
| Rope diameter                 | 20 mm       |
| Mass                          | 810 kg      |
| Flow                          | 70 L/min    |
| Pressure drop                 | 200 bar     |
|                               |             |