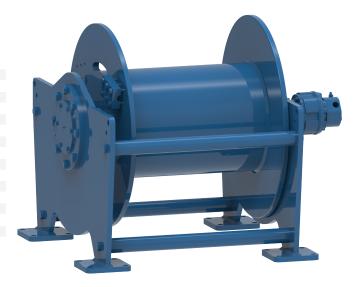

## Winch type SC 85 H

## **Products**

A range of compact lifting and pulling winches utilising electric or hydraulic motors. The heavy duty planetary gearbox is located within the drum core, which both saves space and protects the gearbox from any external mechanical threats. Capacities can go up to 30 tons of lifting capacity with this range. Depending on your power source and application, we can select and offer the correct model for you.