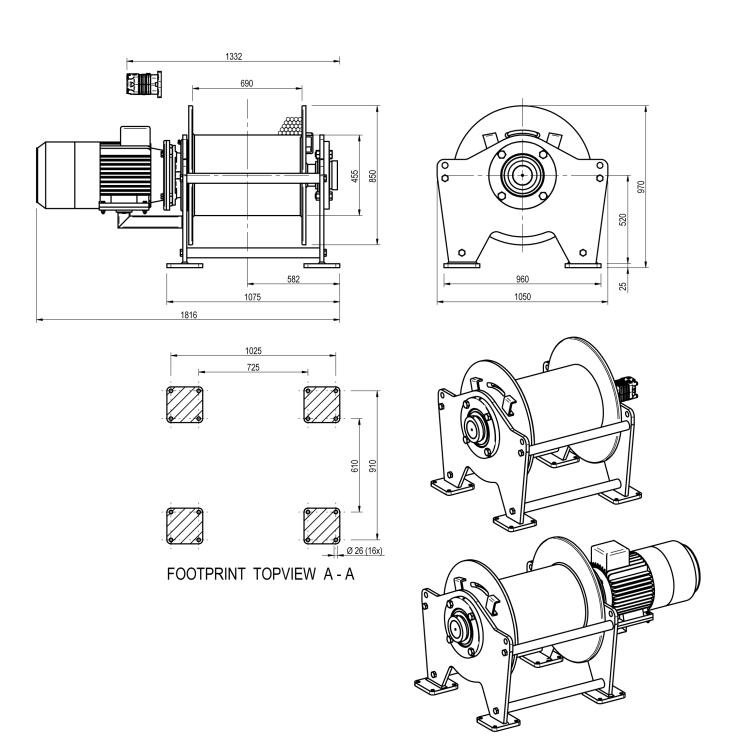

## Winch type SC 85 H

| Manufacturer code             | SC 85 H     |
|-------------------------------|-------------|
| Medium                        | Hydraulic   |
| Environment                   | Oil and Gas |
| Application                   | Pulling     |
| Series                        | SC          |
| Working Load Limit (WLL) [kg] | 12160 kg    |
| Number of layers              | 5           |
| Lifting WLL first layer       | 12160 kg    |
| Lifting WLL top layer         | 8500 kg     |
| Speed at first layer          | 12 m/min    |
| Speed top layer               | 17 m/min    |
| Drum capacity top layer       | 228 m       |
| Rope diameter                 | 26 mm       |
| Mass                          | 1350 kg     |
| Flow                          | 100 L/min   |
| Pressure drop                 | 235 bar     |