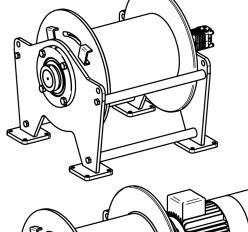

## Winch type SC 110 H

## **Products**

A range of compact lifting and pulling winches utilising electric or hydraulic motors. The heavy duty planetary gearbox is located within the drum core, which both saves space and protects the gearbox from any external mechanical threats. Capacities can go up to 30 tons of lifting capacity with this range. Depending on your power source and application, we can select and offer the correct model for you.

| Manufacturer code             | SC 110 H    |  |
|-------------------------------|-------------|--|
| Medium                        | Hydraulic   |  |
| Environment                   | Oil and Gas |  |
| Application                   | Pulling     |  |
| Series                        | SC          |  |
| Working Load Limit (WLL) [kg] | 15910 kg    |  |
| Number of layers              | 5           |  |
| Lifting WLL first layer       | 15910 kg    |  |
| Lifting WLL top layer         | 11000 kg    |  |
| Speed at first layer          | 10 m/min    |  |
| Speed top layer               | 14 m/min    |  |
| Drum capacity top layer       | 228 m       |  |
| Rope diameter                 | 30 mm       |  |
| Mass                          | 1675 kg     |  |
| Flow                          | 120 L/min   |  |
| Pressure drop                 | 220 bar     |  |
|                               |             |  |