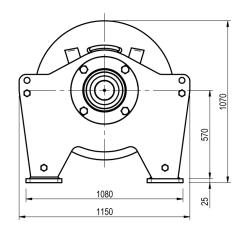

| Manufacturer code             | SC 110 H    |  |
|-------------------------------|-------------|--|
| Medium                        | Hydraulic   |  |
| Environment                   | Oil and Gas |  |
| Application                   | Pulling     |  |
| Series                        | SC          |  |
| Working Load Limit (WLL) [kg] | 15910 kg    |  |
| Number of layers              | 5           |  |
| Lifting WLL first layer       | 15910 kg    |  |
| Lifting WLL top layer         | 11000 kg    |  |
| Speed at first layer          | 10 m/min    |  |
| Speed top layer               | 14 m/min    |  |
| Drum capacity top layer       | 228 m       |  |
| Rope diameter                 | 30 mm       |  |
| Mass                          | 1675 kg     |  |
| Flow                          | 120 L/min   |  |
| Pressure drop                 | 220 bar     |  |
|                               |             |  |