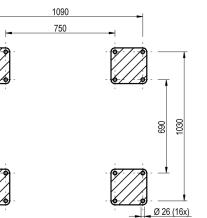

| Hydraulic   |  |
| Environment                   | Oil and Gas |  |
| Application                   | Pulling     |  |
| Series                        | SC          |  |
| Working Load Limit (WLL) [kg] | 15910 kg    |  |
| Number of layers              | 5           |  |
| Lifting WLL first layer       | 15910 kg    |  |
| Lifting WLL top layer         | 11000 kg    |  |
| Speed at first layer          | 10 m/min    |  |
| Speed top layer               | 14 m/min    |  |
| Drum capacity top layer       | 228 m       |  |
| Rope diameter                 | 30 mm       |  |
| Mass                          | 1675 kg     |  |
| Flow                          | 120 L/min   |  |
| Pressure drop                 | 220 bar     |  |
|                               |             |  |









FOOTPRINT TOPVIEW A - A