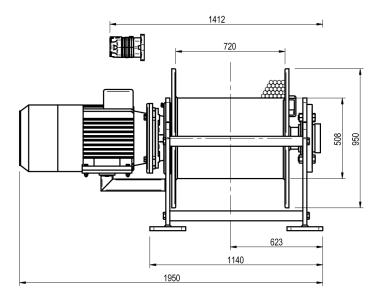

| Manufacturer code             | SC 110 H    |  |
|-------------------------------|-------------|--|
| Medium                        | Hydraulic   |  |
| Environment                   | Oil and Gas |  |
| Application                   | Pulling     |  |
| Series                        | SC          |  |
| Working Load Limit (WLL) [kg] | 15910 kg    |  |
| Number of layers              | 5           |  |
| Lifting WLL first layer       | 15910 kg    |  |
| Lifting WLL top layer         | 11000 kg    |  |
| Speed at first layer          | 10 m/min    |  |
| Speed top layer               | 14 m/min    |  |
| Drum capacity top layer       | 228 m       |  |
| Rope diameter                 | 30 mm       |  |
| Mass                          | 1675 kg     |  |
| Flow                          | 120 L/min   |  |
| Pressure drop                 | 220 bar     |  |
|                               |             |  |