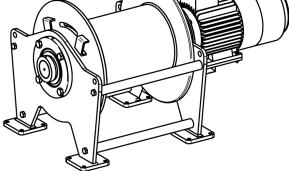

## Winch type SC 110 H

## **Products**

A range of compact lifting and pulling winches utilising electric or hydraulic motors. The heavy duty planetary gearbox is located within the drum core, which both saves space and protects the gearbox from any external mechanical threats. Capacities can go up to 30 tons of lifting capacity with this range. Depending on your power source and application, we can select and offer the correct model for you.

| Manufacturer code             | SC 110 H    |  |
|-------------------------------|-------------|--|
| Medium                        | Hydraulic   |  |
| Environment                   | Oil and Gas |  |
| Application                   | Pulling     |  |
| Series                        | SC          |  |
| Working Load Limit (WLL) [kg] | 15910 kg    |  |
| Number of layers              | 5           |  |
| Lifting WLL first layer       | 15910 kg    |  |
| Lifting WLL top layer         | 11000 kg    |  |
| Speed at first layer          | 10 m/min    |  |
| Speed top layer               | 14 m/min    |  |
| Drum capacity top layer       | 228 m       |  |
| Rope diameter                 | 30 mm       |  |
| Mass                          | 1675 kg     |  |
| Flow                          | 120 L/min   |  |
| Pressure drop                 | 220 bar     |  |
|                               |             |  |