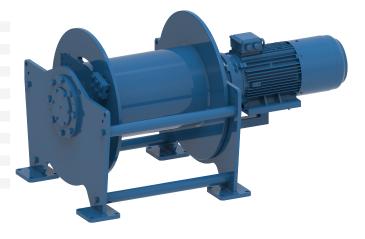

## Winch type SC 175 E

## **Products**

A range of compact lifting and pulling winches utilising electric or hydraulic motors. The heavy duty planetary gearbox is located within the drum core, which both saves space and protects the gearbox from any external mechanical threats. Capacities can go up to 30 tons of lifting capacity with this range. Depending on your power source and application, we can select and offer the correct model for you.