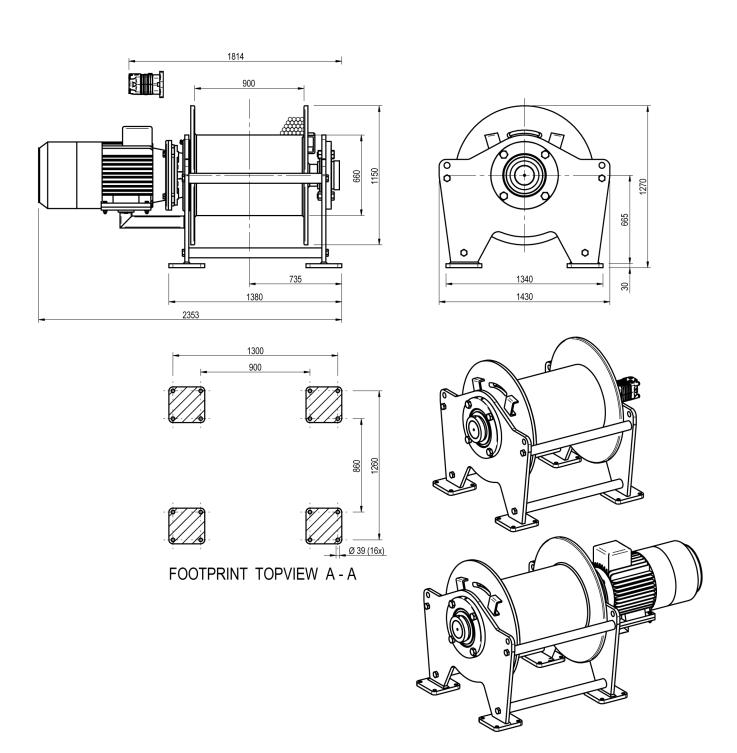

## Winch type SC 175 E

| Manufacturer code             | SC 175 E        |
|-------------------------------|-----------------|
| Medium                        | Electric        |
| Environment                   | Renewables      |
| Application                   | Pulling         |
| Series                        | SC              |
| Working Load Limit (WLL) [kg] | 23215 kg        |
| Number of layers              | 4               |
| Lifting WLL first layer       | 23215 kg        |
| Lifting WLL top layer         | 17500 kg        |
| Speed at first layer          | 6.5 m/min       |
| Speed top layer               | 8.5 m/min       |
| Drum capacity top layer       | 223 m           |
| Rope diameter                 | 38 mm           |
| Motor power S2 duty           | 30 kW           |
| Motor voltage                 | 400V-AC-3-phase |
| Mass                          | 2920 kg         |
|                               |                 |