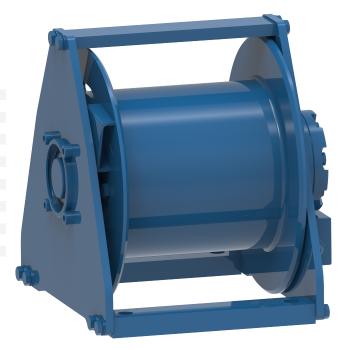

## Winch type SH 25

## **Products**

A range of standard hydraulic planetary winches, developed for heavy duty lifting and pulling applications of up to 10,000 kg were compactness is required. Due to the standard design, they can be supplied within short delivery times. All winches are fi tted with a brake as standard that makes them suitable for lifting applications.