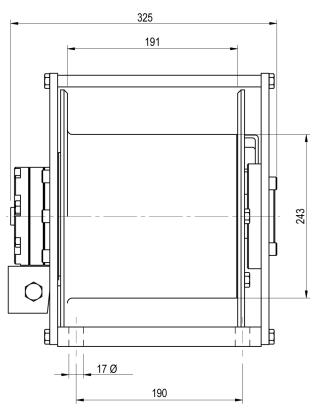

| Manufacturer code             | SH 25       |
|-------------------------------|-------------|
| Medium                        | Hydraulic   |
| Environment                   | Oil and Gas |
| Application                   | Pulling     |
| Series                        | SH          |
| Working Load Limit (WLL) [kg] | 2500 kg     |
| Number of layers              | 4           |
| Lifting WLL first layer       | 2500 kg     |
| Lifting WLL top layer         | 1950 kg     |
| Speed at first layer          | 29 m/min    |
| Drum capacity first layer     | 12 m        |
| Drum capacity top layer       | 54 m        |
| Rope diameter                 | 12 mm       |
| Mass                          | 95 kg       |
| Drain port BSP                | 1/4"        |
| Main port BSP                 | 1/2"        |
| Pressure drop                 | 205 bar     |