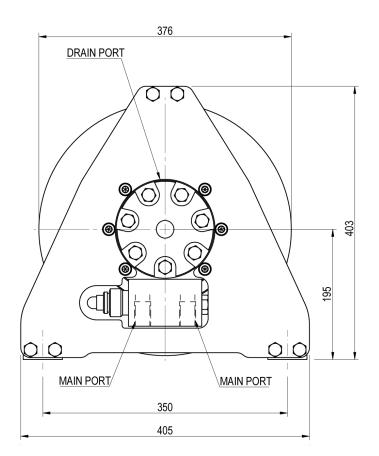

| Manufacturer code             | SH 25       |
|-------------------------------|-------------|
| Medium                        | Hydraulic   |
| Environment                   | Oil and Gas |
| Application                   | Pulling     |
| Series                        | SH          |
| Working Load Limit (WLL) [kg] | 2500 kg     |
| Number of layers              | 4           |
| Lifting WLL first layer       | 2500 kg     |
| Lifting WLL top layer         | 1950 kg     |
| Speed at first layer          | 29 m/min    |
| Drum capacity first layer     | 12 m        |
| Drum capacity top layer       | 54 m        |
| Rope diameter                 | 12 mm       |
| Mass                          | 95 kg       |
| Drain port BSP                | 1/4"        |
| Main port BSP                 | 1/2"        |
| Pressure drop                 | 205 bar     |