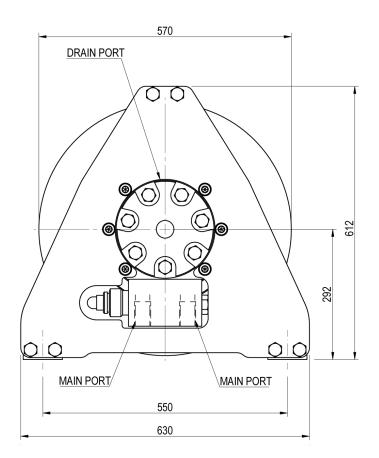

| Manufacturer code             | SH 57       |
|-------------------------------|-------------|
| Medium                        | Hydraulic   |
| Environment                   | Oil and Gas |
| Application                   | Pulling     |
| Series                        | SH          |
| Working Load Limit (WLL) [kg] | 5700 kg     |
| Number of layers              | 4           |
| Lifting WLL first layer       | 5700 kg     |
| Lifting WLL top layer         | 4410 kg     |
| Speed at first layer          | 27 m/min    |
| Drum capacity first layer     | 22 m        |
| Drum capacity top layer       | 101 m       |
| Rope diameter                 | 18 mm       |
| Mass                          | 296 kg      |
| Drain port BSP                | 1/4"        |
| Main port BSP                 | 3/4"        |
| Pressure drop                 | 205 bar     |