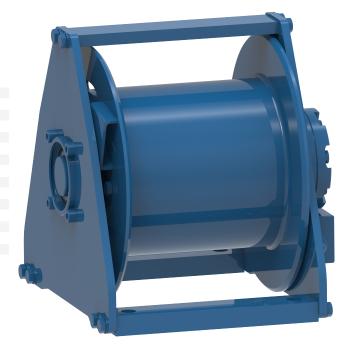

## Winch type SH 57

## **Products**

A range of standard hydraulic planetary winches, developed for heavy duty lifting and pulling applications of up to 10,000 kg were compactness is required. Due to the standard design, they can be supplied within short delivery times. All winches are fi tted with a brake as standard that makes them suitable for lifting applications.