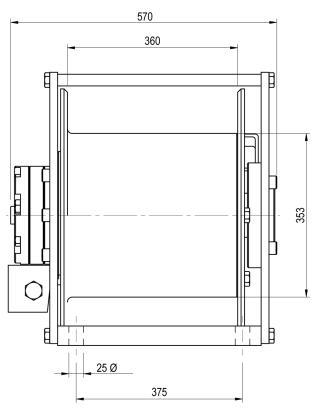

| Manufacturer code             | SH 57       |
|-------------------------------|-------------|
| Medium                        | Hydraulic   |
| Environment                   | Oil and Gas |
| Application                   | Pulling     |
| Series                        | SH          |
| Working Load Limit (WLL) [kg] | 5700 kg     |
| Number of layers              | 4           |
| Lifting WLL first layer       | 5700 kg     |
| Lifting WLL top layer         | 4410 kg     |
| Speed at first layer          | 27 m/min    |
| Drum capacity first layer     | 22 m        |
| Drum capacity top layer       | 101 m       |
| Rope diameter                 | 18 mm       |
| Mass                          | 296 kg      |
| Drain port BSP                | 1/4"        |
| Main port BSP                 | 3/4"        |
| Pressure drop                 | 205 bar     |