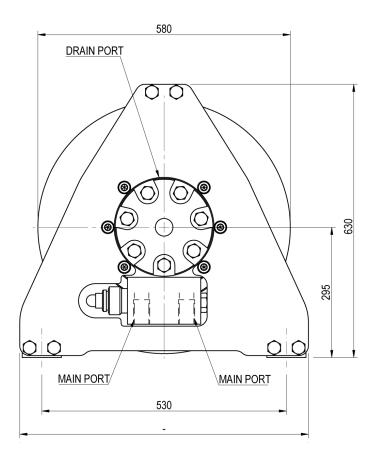

| Manufacturer code             | SH 60       |
|-------------------------------|-------------|
| Medium                        | Hydraulic   |
| Environment                   | Oil and Gas |
| Application                   | Pulling     |
| Series                        | SH          |
| Working Load Limit (WLL) [kg] | 6000 kg     |
| Number of layers              | 4           |
| Lifting WLL first layer       | 6000 kg     |
| Lifting WLL top layer         | 4680 kg     |
| Speed at first layer          | 29 m/min    |
| Drum capacity first layer     | 22 m        |
| Drum capacity top layer       | 99 m        |
| Rope diameter                 | 18 mm       |
| Mass                          | 350 kg      |
| Drain port BSP                | 1/4"        |
| Main port BSP                 | 3/4"        |
| Pressure drop                 | 200 bar     |