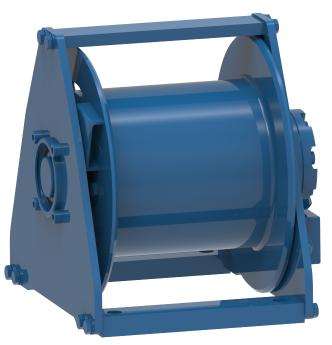

## **Products**

A range of standard hydraulic planetary winches, developed for heavy duty lifting and pulling applications of up to 10,000 kg were compactness is required. Due to the standard design, they can be supplied within short delivery times. All winches are fi tted with a brake as standard that makes them suitable for lifting applications.