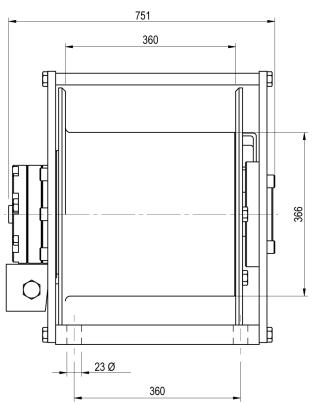

| Manufacturer code             | SH 60       |
|-------------------------------|-------------|
| Medium                        | Hydraulic   |
| Environment                   | Oil and Gas |
| Application                   | Pulling     |
| Series                        | SH          |
| Working Load Limit (WLL) [kg] | 6000 kg     |
| Number of layers              | 4           |
| Lifting WLL first layer       | 6000 kg     |
| Lifting WLL top layer         | 4680 kg     |
| Speed at first layer          | 29 m/min    |
| Drum capacity first layer     | 22 m        |
| Drum capacity top layer       | 99 m        |
| Rope diameter                 | 18 mm       |
| Mass                          | 350 kg      |
| Drain port BSP                | 1/4"        |
| Main port BSP                 | 3/4"        |
| Pressure drop                 | 200 bar     |