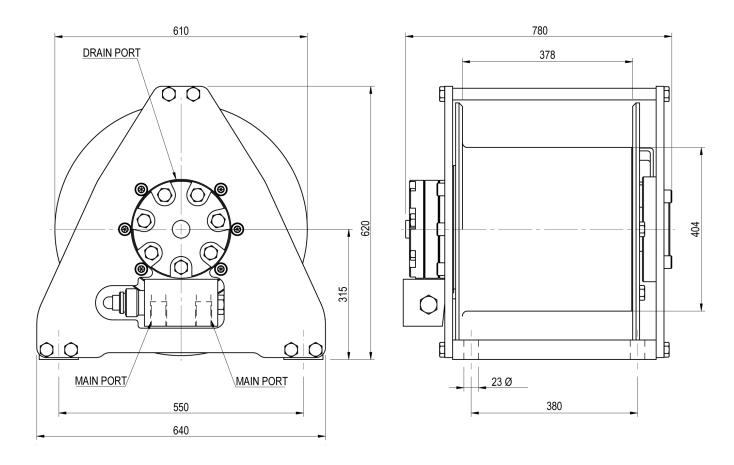

| Manufacturer code             | SH 70       |
|-------------------------------|-------------|
| Medium                        | Hydraulic   |
| Environment                   | Oil and Gas |
| Application                   | Pulling     |
| Series                        | SH          |
| Working Load Limit (WLL) [kg] | 7000 kg     |
| Number of layers              | 4           |
| Lifting WLL first layer       | 7000 kg     |
| Lifting WLL top layer         | 5460 kg     |
| Speed at first layer          | 25 m/min    |
| Drum capacity first layer     | 23 m        |
| Drum capacity top layer       | 108 m       |
| Rope diameter                 | 20 mm       |
| Mass                          | 415 kg      |
| Drain port BSP                | 1/4"        |
| Main port BSP                 | 3/4"        |
| Pressure drop                 | 200 bar     |