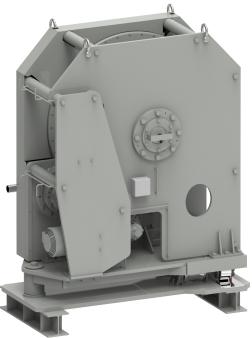

## Winch type SR 30 E3

| Manufacturer code             | SR 30 E3        |
|-------------------------------|-----------------|
| Medium                        | Electric        |
| Environment                   | Oil and Gas     |
| Application                   | Traversing      |
| Series                        | SR              |
| Working Load Limit (WLL) [kg] | 43000 kg        |
| Number of layers              | 5               |
| Lifting WLL first layer       | 43000 kg        |
| Lifting WLL top layer         | 30000 kg        |
| Speed at first layer          | 7 m/min         |
| Speed top layer               | 10 m/min        |
| Drum capacity first layer     | 42 m            |
| Drum capacity top layer       | 290 m           |
| Rope diameter                 | 44 mm           |
| Motor power S2 duty           | 66 kW           |
| Motor voltage                 | 400V-AC-3-phase |
|                               |                 |