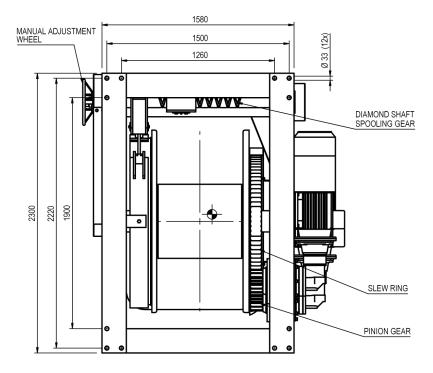

## Winch type SRM 25 E2

| Manufacturer code             | SRM 25 E2       |
|-------------------------------|-----------------|
| Medium                        | Electric        |
| Environment                   | Oil and Gas     |
| Application                   | Mooring         |
| Series                        | SRM             |
| Working Load Limit (WLL) [kg] | 25000 kg        |
| Number of layers              | 7               |
| Lifting WLL first layer       | 25000 kg        |
| Lifting WLL top layer         | 14980 kg        |
| Speed at first layer          | 8.5 m/min       |
| Speed top layer               | 14 m/min        |
| Drum capacity top layer       | 390 m           |
| Rope diameter                 | 36 mm           |
| Motor power S2 duty           | 44 kW           |
| Motor voltage                 | 400V-AC-3-phase |