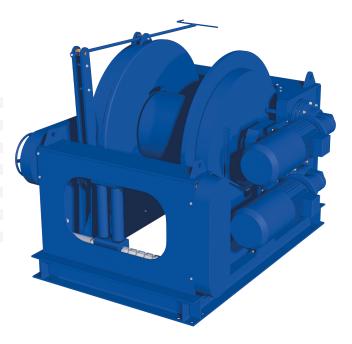

## Winch type SRM 25 E2

## **Products**

This standard range of the SRM type mooring/anchor winches is designed for application on jack-up rigs, barges and other offshore or marine units. These standard winches can be fitted with several options such as free spooling clutches and spooling gears. Also a range of mooring accessories can be offered with these winches such as fairleads, sheaves, wire rope and load measuring equipment.