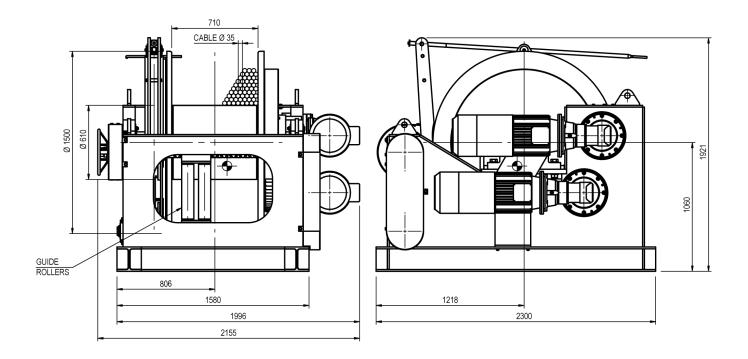

## Winch type SRM 25 E2

| Manufacturer code             | SRM 25 E2       |
|-------------------------------|-----------------|
| Medium                        | Electric        |
| Environment                   | Oil and Gas     |
| Application                   | Mooring         |
| Series                        | SRM             |
| Working Load Limit (WLL) [kg] | 25000 kg        |
| Number of layers              | 7               |
| Lifting WLL first layer       | 25000 kg        |
| Lifting WLL top layer         | 14980 kg        |
| Speed at first layer          | 8.5 m/min       |
| Speed top layer               | 14 m/min        |
| Drum capacity top layer       | 390 m           |
| Rope diameter                 | 36 mm           |
| Motor power S2 duty           | 44 kW           |
| Motor voltage                 | 400V-AC-3-phase |